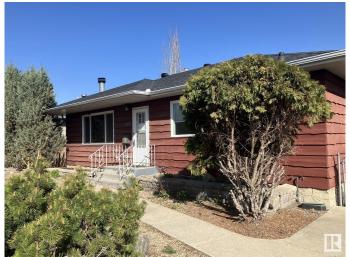

# \$495,000 - 6004 106 Avenue, Edmonton

MLS® #E4434453

#### \$495,000

4 Bedroom, 2.00 Bathroom, 1,100 sqft Single Family on 0.00 Acres

Capilano, Edmonton, AB

Welcome to Capilano! This bright and spacious home has had many upgrades over the last years including flooring, a new kitchen with beautiful quartz counter tops, and new tiles in both bathrooms. The cozy upstairs has three bedrooms with a four-piece bath; the fully finished basement has another bedroom and a three-piece bath. The heated double garage had a new door installed last year. The large yard has some well-established trees and shrubs and is waiting for your added touches! Capilano is close to Edmonton's scenic river valley, Hardisty Swimming Pool, Suzuki Charter School, vibrant parks and much more!