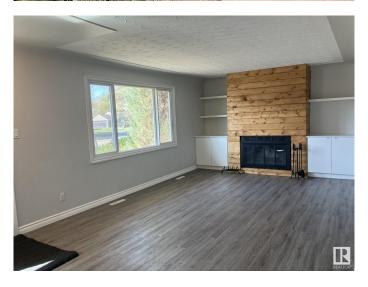

#### \$495,000

4 Bedroom, 2.00 Bathroom, 1,100 sqft Single Family on 0.00 Acres

Capilano, Edmonton, AB

Welcome to Capilano! This bright and spacious home has had many upgrades over the last years including flooring, a new kitchen with beautiful quartz counter tops, and new tiles in both bathrooms. The cozy upstairs has three bedrooms with a four-piece bath; the fully finished basement has another bedroom and a three-piece bath. The heated double garage had a new door installed last year. The large yard has some well-established trees and shrubs and is waiting for your added touches! Capilano is close to Edmonton's scenic river valley, Hardisty Swimming Pool, Suzuki Charter School, vibrant parks and much more!

#### Interior

Appliances Dishwasher-Built-In, Dryer, Oven-Microwave, Refrigerator, Storage

Shed, Stove-Electric, Washer

Heating Forced Air-1, Natural Gas

Stories 2

Has Basement Yes

Basement Full, Finished