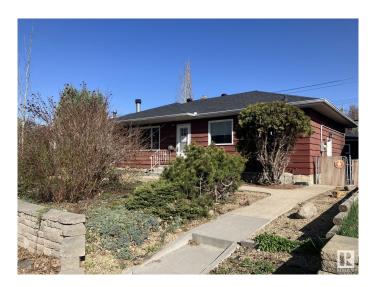

# \$495,000 - 6004 106 Avenue, Edmonton

MLS® #E4434453

#### \$495,000

4 Bedroom, 2.00 Bathroom, 1,100 sqft Single Family on 0.00 Acres

Capilano, Edmonton, AB

Welcome to Capilano! This bright and spacious home has had many upgrades over the last years including flooring, a new kitchen with beautiful quartz counter tops, and new tiles in both bathrooms. The cozy upstairs has three bedrooms with a four-piece bath; the fully finished basement has another bedroom and a three-piece bath. The heated double garage had a new door installed last year. The large yard has some well-established trees and shrubs and is waiting for your added touches! Capilano is close to Edmonton's scenic river valley, Hardisty Swimming Pool, Suzuki Charter School, vibrant parks and much more!