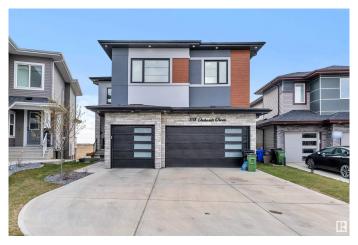

## \$1,388,000 - 8118 Orchards Green Green, Edmonton

MLS® #E4434454

## \$1,388,000

7 Bedroom, 7.00 Bathroom, 3,921 sqft Single Family on 0.00 Acres

The Orchards At Ellerslie, Edmonton, AB

Experience luxury living in this 3920.71 sq.ft walkout home with a triple attached garage, backing onto a peaceful pond. The main floor boasts a bright open-to-below living room, cozy family area, a versatile bedroom/den, 3-pc bath, mudroom, and a beautifully finished main kitchen with quartz countertops and a separate spice kitchen. Upstairs offers a spacious primary suite, 3 additional bedrooms each with private ensuites, a laundry room, and a flexible bonus room, prayer/storage room. The walkout basement is an entertainer's dream with 2 bedrooms, 2 full baths, a theatre room, and a large recreation area.

## **Essential Information**

MLS® # E4434454 Price \$1,388,000

Bedrooms 7

Bathrooms 7.00

Full Baths 7

Square Footage 3,921 Acres 0.00

Year Built 2022

Type Single Family

## **Community Information**

Address 8118 Orchards Green Green

Area Edmonton

Subdivision The Orchards At Ellerslie

City Edmonton
County ALBERTA

Province AB

Postal Code T6X 2N5

**Amenities** 