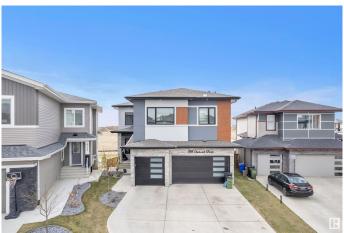

## \$1,388,000 - 8118 Orchards Green Green, Edmonton

MLS® #E4434454

## \$1,388,000

7 Bedroom, 7.00 Bathroom, 3,921 sqft Single Family on 0.00 Acres

The Orchards At Ellerslie, Edmonton, AB

Experience luxury living in this 3920.71 sq.ft walkout home with a triple attached garage, backing onto a peaceful pond. The main floor boasts a bright open-to-below living room, cozy family area, a versatile bedroom/den, 3-pc bath, mudroom, and a beautifully finished main kitchen with quartz countertops and a separate spice kitchen. Upstairs offers a spacious primary suite, 3 additional bedrooms each with private ensuites, a laundry room, and a flexible bonus room, prayer/storage room. The walkout basement is an entertainer's dream with 2 bedrooms, 2 full baths, a theatre room, and a large recreation area.

## **Essential Information**

MLS® # E4434454 Price \$1,388,000

Bedrooms 7

Bathrooms 7.00

Full Baths 7

Square Footage 3,921 Acres 0.00

Year Built 2022

Type Single Family

## **Community Information**

Address 8118 Orchards Green Green

Area Edmonton

Subdivision The Orchards At Ellerslie

City Edmonton
County ALBERTA

Province AB

Postal Code T6X 2N5

**Amenities** 