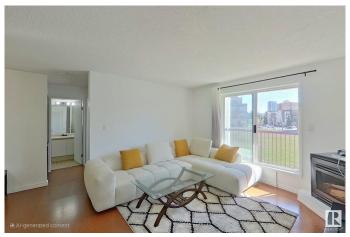

#### \$169,000

2 Bedroom, 2.00 Bathroom, 782 sqft Condo / Townhouse on 0.00 Acres

Queen Mary Park, Edmonton, AB

Pleasantly updated 2 bedroom, 2 bathoom condo overlooks a Sunny Park in downtown Queen Mary Park. Located on the third floor this well maintainted building is close to shopping, restaurants and public transportation. Large master bedroom with walk through closet and separate ensuite. 2nd bedroom is also a very good size. Brightly painted with clean bright walls. Spacious living room with corner gas fireplace. Southfacing Balcony overlooking the park is private. Assigned parking stall #269. Newer washer and dryer. Galley Kitchen with all appliances. Move in ready. Condo Fees are \$402 and include heat and water.

## Interior

Interior Features ensuite bathroom

Appliances Dishwasher-Built-In, Dryer, Refrigerator, Stove-Electric, Washer

Heating Hot Water, Natural Gas

Fireplace Yes

Fireplaces Corner