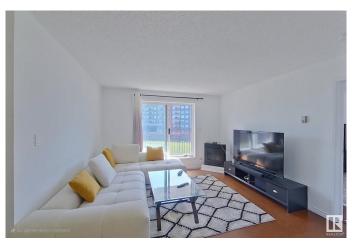

#### \$169,000

2 Bedroom, 2.00 Bathroom, 782 sqft Condo / Townhouse on 0.00 Acres

Queen Mary Park, Edmonton, AB

Pleasantly updated 2 bedroom, 2 bathoom condo overlooks a Sunny Park in downtown Queen Mary Park. Located on the third floor this well maintainted building is close to shopping, restaurants and public transportation. Large master bedroom with walk through closet and separate ensuite. 2nd bedroom is also a very good size. Brightly painted with clean bright walls. Spacious living room with corner gas fireplace. Southfacing Balcony overlooking the park is private. Assigned parking stall #269. Newer washer and dryer. Galley Kitchen with all appliances. Move in ready. Condo Fees are \$402 and include heat and water.

## Interior

Interior Features ensuite bathroom

Appliances Dishwasher-Built-In, Dryer, Refrigerator, Stove-Electric, Washer

Heating Hot Water, Natural Gas

Fireplace Yes

Fireplaces Corner