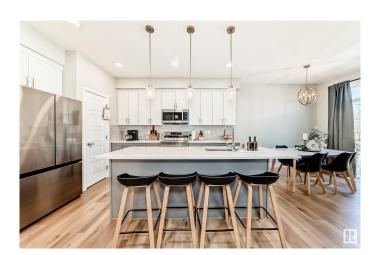

## \$579,888

4 Bedroom, 3.50 Bathroom, 1,642 sqft Single Family on 0.00 Acres

Glenridding Heights, Edmonton, AB

Well-maintained half duplex in desirable Glenridding community, featuring a LEGAL BASEMENT SUITEâ€"ideal for investors or families looking for mortgage help! Enjoy added privacy with no rear neighbors as the home backs onto a walking path. Fully landscaped this property offers a bright, open-concept main floor, spacious upper-level bedrooms, modern stainless steel kitchen appliances, and the comfort of air conditioning. Basement 1 bed/1 bath suite includes stainless steel kitchen appliances and its own washer/dryer for the suite!

Acres 0.00

Year Built 2023

Type Single Family

Sub-Type Half Duplex

Style 2 Storey

Status Active

#### **Amenities**

**Amenities** Air Conditioner

**Parking Double Garage Attached** 

### **Exterior**

Exterior Wood, Brick, Vinyl

Exterior Features Airport Nearby, Landscaped, No Back Lane, No Through Road, Not

Fenced, Playground Nearby, Public Transportation, Shopping Nearby,

See Remarks

Roof **Asphalt Shingles** 

Construction Wood, Brick, Vinyl

Concrete Perimeter Foundation