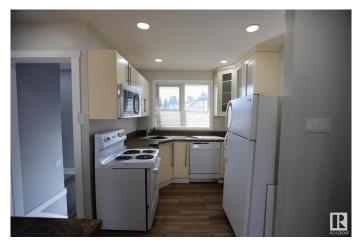

#### \$450.000

1 Bedroom, 1.00 Bathroom, 1,005 sqft Single Family on 0.00 Acres

Dovercourt, Edmonton, AB

Situated on a generous 55' x 129' corner lot in the heart of Dovercourt, this 1,000 square foot bungalow blends charm and modern updates. Featuring 3 bedrooms above grade and 2 bedrooms below, the bright main floor offers a spacious living area, functional kitchen, and large windows. The basement with separate entrance includes a kitchen, and a bathroomâ€"ideal for guests or family. Recent upgrades include a new furnace, air conditioning, roof, and basement windows. Located near St. Albert Trail and Yellowhead Trail, enjoy easy access to schools, parks, and amenities in this vibrant, tree-lined community. A rare opportunity for families, investors, or builders!

#### Interior

Interior Features ensuite bathroom

Appliances Air Conditioning-Central, Dishwasher-Built-In, Dryer, Refrigerator,

Stove-Electric, Washer

Heating Forced Air-1, Natural Gas

Stories 2

Has Basement Yes