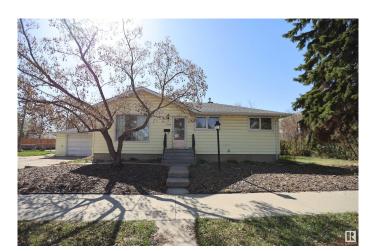

# \$450,000 - 13419 124 Avenue, Edmonton

MLS® #E4434639

#### \$450.000

1 Bedroom, 1.00 Bathroom, 1,005 sqft Single Family on 0.00 Acres

Dovercourt, Edmonton, AB

Situated on a generous 55' x 129' corner lot in the heart of Dovercourt, this 1,000 square foot bungalow blends charm and modern updates. Featuring 3 bedrooms above grade and 2 bedrooms below, the bright main floor offers a spacious living area, functional kitchen, and large windows. The basement with separate entrance includes a kitchen, and a bathroomâ€"ideal for guests or family. Recent upgrades include a new furnace, air conditioning, roof, and basement windows. Located near St. Albert Trail and Yellowhead Trail, enjoy easy access to schools, parks, and amenities in this vibrant, tree-lined community. A rare opportunity for families, investors, or builders!

## **Community Information**

Address 13419 124 Avenue

Area Edmonton
Subdivision Dovercourt
City Edmonton
County ALBERTA

Province AB

Postal Code T5L 3A4

#### **Exterior**

Exterior Wood, Vinyl

Exterior Features Back Lane, Corner Lot, Low Maintenance Landscape, See Remarks,

Partially Fenced

Roof Asphalt Shingles

Construction Wood, Vinyl

Foundation Concrete Perimeter