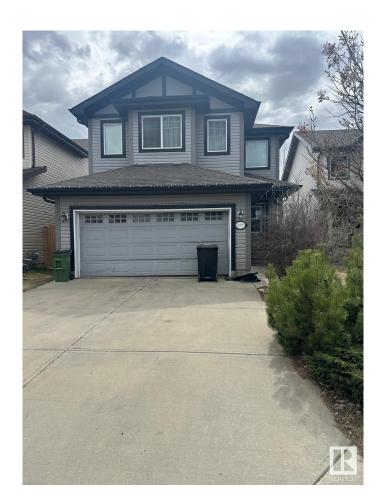

# \$517,000

3 Bedroom, 2.50 Bathroom, 2,000 sqft Single Family on 0.00 Acres

The Hamptons, Edmonton, AB

Welcome to vibrant community of Hamptons! This 2-story home which boasts approx. 2000 sq. ft., 3 bedrooms, 2.5 baths. Open concept floor plan. Living and dinning rooms have laminate floors throughout. Kitchen loaded with cabinetry and large island. Primary bedroom has a ensuite. 2 good-sized bedrooms and 1 full bath complete the upper floor. backing on to a green field. Fenced yard and double attached garage. Close to schools, shopping & public transportation!

### **Amenities**

Amenities Deck, Detectors Smoke, Hot Water Natural Gas

Parking Double Garage Attached

## **Exterior**

Exterior Wood, Vinyl

Exterior Features Backs Onto Park/Trees, Fenced, Landscaped, Playground Nearby, See

Remarks

Roof Asphalt Shingles

Construction Wood, Vinyl

Foundation Concrete Perimeter