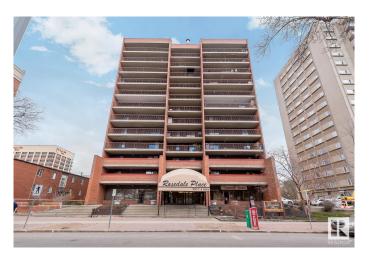

# \$118,000 - 304 9917 110 Street, Edmonton

MLS® #E4434847

#### \$118,000

1 Bedroom, 1.00 Bathroom, 544 sqft Condo / Townhouse on 0.00 Acres

Wîhkwêntôwin, Edmonton, AB

This is a great opportunity in Oliver to have as your first home or add to your investment portfolio! The proximity to the Grandin LRT station is a huge plus, especially for university students or anyone looking for convenient transportation options. The updates to the unit, including laminate flooring, an updated kitchen with stainless steel appliances, and in-suite laundry, make it very attractive to potential renters or buyers. The large balcony with a lovely view adds to the appeal, and the fact that the building is concrete construction means it's likely to be quieter and more durable than other options. The inclusion of an underground parking stall is also a nice bonus, and the fact that it's pet-friendly could broaden the potential tenant pool. Overall, this unit has a lot of desirable features and could be an excellent addition to any investor's portfolio or a great starter home for a first-time buyer. Don't miss out on this fantastic opportunity!

## **Community Information**

| Address           | 304 9917 110 Street                                                                        |  |
|-------------------|--------------------------------------------------------------------------------------------|--|
| Area              | Edmonton                                                                                   |  |
| Subdivision       | Wîhkwêntôwin                                                                               |  |
| City              | Edmonton                                                                                   |  |
| County            | ALBERTA                                                                                    |  |
| Province          | AB                                                                                         |  |
| Postal Code       | T5K 2N4                                                                                    |  |
| Amenities         |                                                                                            |  |
| Amenities         | On Street Parking, Patio, Secured Parking                                                  |  |
| Parking           | Heated, Underground                                                                        |  |
| Interior          |                                                                                            |  |
| Appliances        | Dishwasher-Built-In, Garage Opener, Refrigerator, Stacked Washer/Dryer, Stove-Electric     |  |
| Heating           | Hot Water, Natural Gas                                                                     |  |
| # of Stories      | 12                                                                                         |  |
| Stories           | 1                                                                                          |  |
| Has Basement      | Yes                                                                                        |  |
| Basement          | None, No Basement                                                                          |  |
| Exterior          |                                                                                            |  |
| Exterior          | Concrete, Brick                                                                            |  |
| Exterior Features | Golf Nearby, Playground Nearby, Public Transportation, Schools, Shopping Nearby, View City |  |
| Roof              | Tar & Gravel                                                                               |  |
| Construction      | Concrete, Brick                                                                            |  |
|                   |                                                                                            |  |