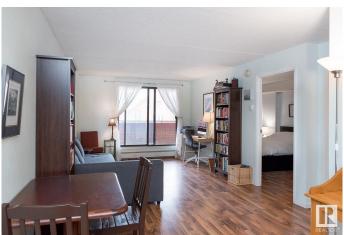

#### \$118,000

1 Bedroom, 1.00 Bathroom, 544 sqft Condo / Townhouse on 0.00 Acres

Wîhkwêntôwin, Edmonton, AB

This is a great opportunity in Oliver to have as your first home or add to your investment portfolio! The proximity to the Grandin LRT station is a huge plus, especially for university students or anyone looking for convenient transportation options. The updates to the unit, including laminate flooring, an updated kitchen with stainless steel appliances, and in-suite laundry, make it very attractive to potential renters or buyers. The large balcony with a lovely view adds to the appeal, and the fact that the building is concrete construction means it's likely to be quieter and more durable than other options. The inclusion of an underground parking stall is also a nice bonus, and the fact that it's pet-friendly could broaden the potential tenant pool. Overall, this unit has a lot of desirable features and could be an excellent addition to any investor's portfolio or a great starter home for a first-time buyer. Don't miss out on this fantastic opportunity!