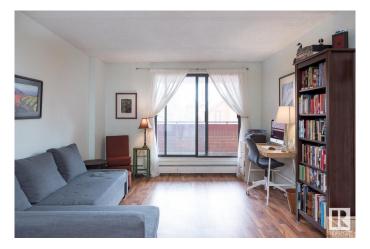

#### \$118,000

1 Bedroom, 1.00 Bathroom, 544 sqft Condo / Townhouse on 0.00 Acres

Wîhkwêntôwin, Edmonton, AB

This is a great opportunity in Oliver to have as your first home or add to your investment portfolio! The proximity to the Grandin LRT station is a huge plus, especially for university students or anyone looking for convenient transportation options. The updates to the unit, including laminate flooring, an updated kitchen with stainless steel appliances, and in-suite laundry, make it very attractive to potential renters or buyers. The large balcony with a lovely view adds to the appeal, and the fact that the building is concrete construction means it's likely to be quieter and more durable than other options. The inclusion of an underground parking stall is also a nice bonus, and the fact that it's pet-friendly could broaden the potential tenant pool. Overall, this unit has a lot of desirable features and could be an excellent addition to any investor's portfolio or a great starter home for a first-time buyer. Don't miss out on this fantastic opportunity!