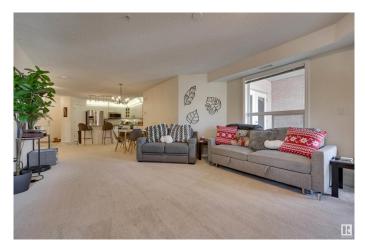

#### \$339,800

2 Bedroom, 2.00 Bathroom, 1,110 sqft Condo / Townhouse on 0.00 Acres

Riverdale, Edmonton, AB

PRIVATE SETTING with TREELINE VIEWS from this 1110 sqft 2 bedroom 2 bathroom condo in the desirable RIVER GRANDE conveniently located with the river valley trails & transportation at your doorstep, minutes to Downtown & quick access to the U of A. This north & east facing unit has an open concept layout. The kitchen features white cabinetry, S/S appliances, eating island & pantry. The living area has a corner gas fireplace. Enjoy access to the balcony from the living room & primary bedroom plus a gas BBQ outlet. The bedrooms are at opposite ends of the living room. The 2nd bedroom is next to the 3 piece bathroom. The primary bedroom has walk through closets to the 4 piece ensuite bathroom. The laundry room has room for storage. Included: an ice/water fridge, ceramic top stove, built-in microwave, dishwasher, INSUITE WASHER & DRYER, A/C. UNDERGROUND PARKING #92 with a storage cage. Well managed complex with a fitness room, social room, games room, TV room, guest suite, car wash. Pet friendly.