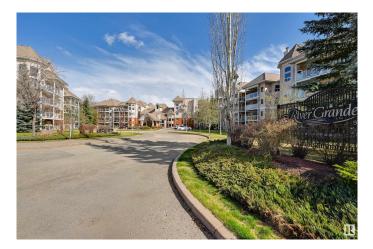

#### \$339,800

2 Bedroom, 2.00 Bathroom, 1,110 sqft Condo / Townhouse on 0.00 Acres

Riverdale, Edmonton, AB

PRIVATE SETTING with TREELINE VIEWS from this 1110 sqft 2 bedroom 2 bathroom condo in the desirable RIVER GRANDE conveniently located with the river valley trails & transportation at your doorstep, minutes to Downtown & quick access to the U of A. This north & east facing unit has an open concept layout. The kitchen features white cabinetry, S/S appliances, eating island & pantry. The living area has a corner gas fireplace. Enjoy access to the balcony from the living room & primary bedroom plus a gas BBQ outlet. The bedrooms are at opposite ends of the living room. The 2nd bedroom is next to the 3 piece bathroom. The primary bedroom has walk through closets to the 4 piece ensuite bathroom. The laundry room has room for storage. Included: an ice/water fridge, ceramic top stove, built-in microwave, dishwasher, INSUITE WASHER & DRYER, A/C. UNDERGROUND PARKING #92 with a storage cage. Well managed complex with a fitness room, social room, games room, TV room, guest suite, car wash. Pet friendly.