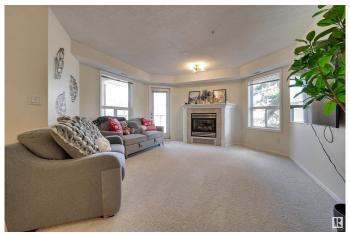

#### \$339,800

2 Bedroom, 2.00 Bathroom, 1,110 sqft Condo / Townhouse on 0.00 Acres

Riverdale, Edmonton, AB

PRIVATE SETTING with TREELINE VIEWS from this 1110 sqft 2 bedroom 2 bathroom condo in the desirable RIVER GRANDE conveniently located with the river valley trails & transportation at your doorstep, minutes to Downtown & quick access to the U of A. This north & east facing unit has an open concept layout. The kitchen features white cabinetry, S/S appliances, eating island & pantry. The living area has a corner gas fireplace. Enjoy access to the balcony from the living room & primary bedroom plus a gas BBQ outlet. The bedrooms are at opposite ends of the living room. The 2nd bedroom is next to the 3 piece bathroom. The primary bedroom has walk through closets to the 4 piece ensuite bathroom. The laundry room has room for storage. Included: an ice/water fridge, ceramic top stove, built-in microwave, dishwasher, INSUITE WASHER & DRYER, A/C. UNDERGROUND PARKING #92 with a storage cage. Well managed complex with a fitness room, social room, games room, TV room, guest suite, car wash. Pet friendly.