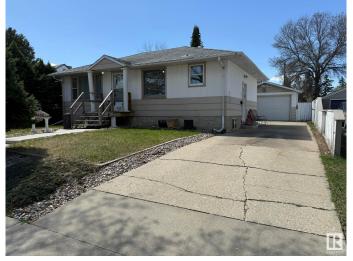

# \$399,900 - 10622 150 Street, Edmonton

MLS® #E4435003

## \$399.900

4 Bedroom, 2.50 Bathroom, 1,195 sqft Single Family on 0.00 Acres

Canora, Edmonton, AB

Located in the mature and convenient Canora neighborhood of Edmonton, this 4 bedroom, 3 bathroom home offers excellent potential for investors or those looking to personalize a space. Featuring alley access to a double attached garage â€" with one side stretching an impressive 47 feet in a tandem configuration â€" there's drive-through access and plenty of room for a workshop, toys, or extra parking. Inside, you'll find a functional main kitchen and a second kitchen in the basement, making it ideal for extended family, guests, or future suite potential. With spacious living areas and a versatile layout, this home is ready for your updates or to start generating income right away. Great location close to schools, transit, and amenities!

## **Amenities**

Amenities Hot Water Natural Gas

Parking Double Garage Detached, Single Garage Detached