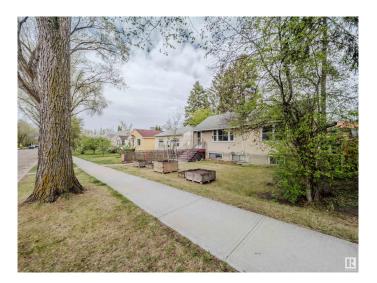

## \$418.000

3 Bedroom, 2.00 Bathroom, 839 sqft Single Family on 0.00 Acres

King Edward Park, Edmonton, AB

ATTENTION INVESTORS! Don't miss this rare find in sought-after King Edward Park! This charming 2-bedroom bungalow located on this beautiful tranquil tree-lined avenue features stunning original hardwood floors, two large bedrooms on the main floor, two bathrooms (one on main + one-basement) and central air conditioning. 839sf main floor + 765sf basement. Located just one block from the scenic and tranquil Mill Creek Ravine trails. The generous 132' x 49.5' lot is zoned RF3, offering multiple options: move in, rent out, or redevelop with a single-family home or two skinny homes. Includes fridge, stove, washer, dryer, air conditioner, and window coverings. Walking distance to Campus Saint-Jean (University of Alberta's francophone campus), with schools, shopping, and transit just steps away. Incredible potentialâ€"act fast!

Year Built 1947

Type Single Family

Sub-Type Detached Single Family

Style Bungalow

Status Active

#### **Exterior**

Exterior Wood, Stucco

Exterior Features Landscaped, Park/Reserve, Schools, Shopping Nearby

Roof Asphalt Shingles

Construction Wood, Stucco

Foundation Concrete Perimeter