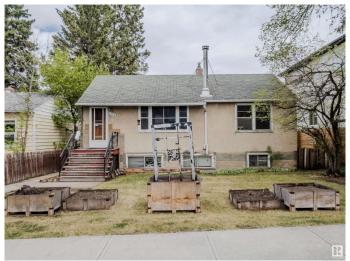

## \$418.000

3 Bedroom, 2.00 Bathroom, 839 sqft Single Family on 0.00 Acres

King Edward Park, Edmonton, AB

ATTENTION INVESTORS! Don't miss this rare find in sought-after King Edward Park! This charming 2-bedroom bungalow located on this beautiful tranquil tree-lined avenue features stunning original hardwood floors, two large bedrooms on the main floor, two bathrooms (one on main + one-basement) and central air conditioning. 839sf main floor + 765sf basement. Located just one block from the scenic and tranquil Mill Creek Ravine trails. The generous 132' x 49.5' lot is zoned RF3, offering multiple options: move in, rent out, or redevelop with a single-family home or two skinny homes. Includes fridge, stove, washer, dryer, air conditioner, and window coverings. Walking distance to Campus Saint-Jean (University of Alberta's francophone campus), with schools, shopping, and transit just steps away. Incredible potentialâ€"act fast!

Year Built 1947

Type Single Family

Sub-Type Detached Single Family

Style Bungalow

Status Active

#### **Exterior**

Exterior Wood, Stucco

Exterior Features Landscaped, Park/Reserve, Schools, Shopping Nearby

Roof Asphalt Shingles

Construction Wood, Stucco

Foundation Concrete Perimeter