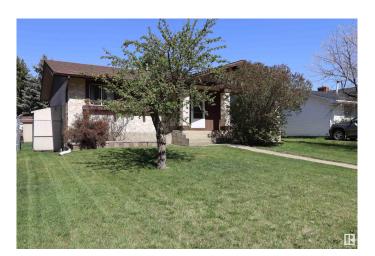

## \$329,000

3 Bedroom, 2.00 Bathroom, 1,129 sqft Single Family on 0.00 Acres

Forest Green\_STPL, Stony Plain, AB

Looking for a 3 bedroom bungalow? Recent renovations include flooring on the main, paint, and bathroom refresh. Lots of room for RV parking and to build a garage in the expansive yard complete with alley access. The basement is finished with the 3rd bath, a den, laundry area, family room and storage. Located across the street from Forest Green School and the treed boardwalk connecting to Stony Plain's expansive trail system.