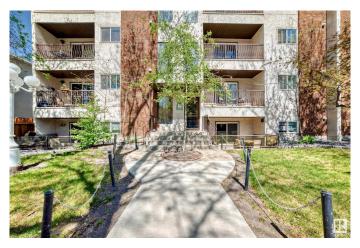

#### \$169,900

1 Bedroom, 1.00 Bathroom, 717 sqft Condo / Townhouse on 0.00 Acres

Queen Alexandra, Edmonton, AB

Excellent Location! This Lovely, Low Affordable Condo situated in the desirable community of Queen Alexandra, offers 1 Bedroom, 1 Bathroom, an in-suite laundry & a Parking stall. Features Open Concept layout, Large Living room comes with Patio door to a sizable patio where you can enjoy Summer BBQ. Dining area adjacent to Spacious Kitchen with Oak-color Kitchen Cabinets, Nice kitchen Backsplash Tiles. Good-sized Master Bedroom and one 4 piece Bathroom. Price includes all appliances. Condo fees include Heat & Water. Only minutes to University of Alberta & River Valley. Walking distance to Whyte Avenue, Shops, Restaurants, Public transportation & all Amenities. Quick possession available. Perfect for Investors or Home Starters! Come & check this out and make this YOURS!

## **Exterior**

Exterior Wood, Brick, Stucco

Exterior Features Playground Nearby, Public Transportation, Schools, Shopping Nearby

Roof Tar & T

Foundation Concrete Perimeter