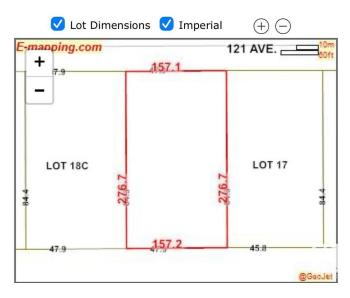

### \$499,555

0 Bedroom, 0.00 Bathroom, Single Family on 0.00 Acres

Kinokamau Plains Area, Edmonton, AB

Custom build your very own dream home with a BIG SHOP? Or simply looking for a quiet acreage but do not want to be too far from the city? Here is a 1 acre of land with endless opportunities! Don't miss this incredible opportunity to own a rare 1-acre parcel in Northwest Edmonton, just 7 km from West Edmonton Mall & only a couple minutes to public transit! Enjoy ultra-convenient access to the Anthony Henday and Yellowhead Highway, making commuting a breeze. With flexible RR zoning, this lot offers endless potential for development or investment. Spacious dimensions of 157.1 ft x 276.7 ft make it a prime piece of real estate in a highly desirable location.

## Exterior

| Exterior Features | Shopping Nearby     |
|-------------------|---------------------|
| Lot Description   | 157.1 ft x 276.7 ft |