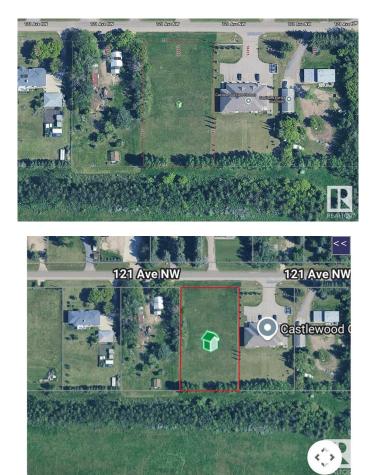

### \$499,555

0 Bedroom, 0.00 Bathroom, Single Family on 0.00 Acres

Kinokamau Plains Area, Edmonton, AB

Custom build your very own dream home with a BIG SHOP? Or simply looking for a quiet acreage but do not want to be too far from the city? Here is a 1 acre of land with endless opportunities! Don't miss this incredible opportunity to own a rare 1-acre parcel in Northwest Edmonton, just 7 km from West Edmonton Mall & only a couple minutes to public transit! Enjoy ultra-convenient access to the Anthony Henday and Yellowhead Highway, making commuting a breeze. With flexible RR zoning, this lot offers endless potential for development or investment. Spacious dimensions of 157.1 ft x 276.7 ft make it a prime piece of real estate in a highly desirable location.

Property Address: 18465 121 Avenue, EDMONTON T5V1R2