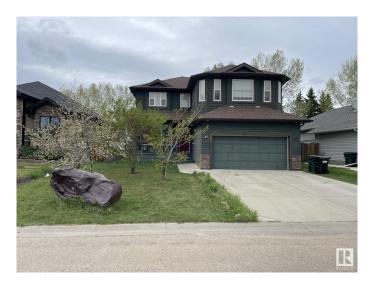

# \$499.990

3 Bedroom, 2.50 Bathroom, 2,216 sqft Single Family on 0.00 Acres

Linkside, Spruce Grove, AB

Prime Location with Walk-Out Basement Backing onto Golf Course! This spacious home offers incredible potential for those looking to renovate and make it their own. Featuring 3 bedrooms, a main floor den, and a generous bonus room, there's ample space for the whole family. The walk-out basement opens directly to stunning golf course viewsâ€"an ideal setting for relaxing or entertaining. Priced to reflect the renovation work needed, this is a fantastic opportunity to create your dream home in an unbeatable location.

# **Exterior**

Exterior Wood, Stone, Vinyl

Exterior Features Fenced, Golf Nearby, Landscaped, Shopping Nearby

Roof Asphalt Shingles
Construction Wood, Stone, Vinyl
Foundation Concrete Perimeter