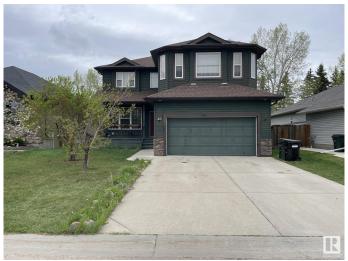

# \$499.990

3 Bedroom, 2.50 Bathroom, 2,216 sqft Single Family on 0.00 Acres

Linkside, Spruce Grove, AB

Prime Location with Walk-Out Basement Backing onto Golf Course! This spacious home offers incredible potential for those looking to renovate and make it their own. Featuring 3 bedrooms, a main floor den, and a generous bonus room, there's ample space for the whole family. The walk-out basement opens directly to stunning golf course viewsâ€"an ideal setting for relaxing or entertaining. Priced to reflect the renovation work needed, this is a fantastic opportunity to create your dream home in an unbeatable location.

# **Exterior**

Exterior Wood, Stone, Vinyl

Exterior Features Fenced, Golf Nearby, Landscaped, Shopping Nearby

Roof Asphalt Shingles
Construction Wood, Stone, Vinyl
Foundation Concrete Perimeter