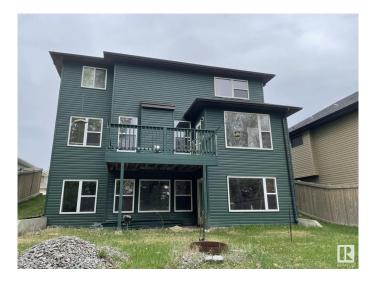

# \$499.990

3 Bedroom, 2.50 Bathroom, 2,216 sqft Single Family on 0.00 Acres

Linkside, Spruce Grove, AB

Prime Location with Walk-Out Basement Backing onto Golf Course! This spacious home offers incredible potential for those looking to renovate and make it their own. Featuring 3 bedrooms, a main floor den, and a generous bonus room, there's ample space for the whole family. The walk-out basement opens directly to stunning golf course viewsâ€"an ideal setting for relaxing or entertaining. Priced to reflect the renovation work needed, this is a fantastic opportunity to create your dream home in an unbeatable location.

#### Interior

Interior Features ensuite bathroom

Appliances Dryer, Hood Fan, Refrigerator, Stove-Electric, Washer

Heating Forced Air-1, Natural Gas

Stories 2

Has Basement Yes

Basement Full, Unfinished