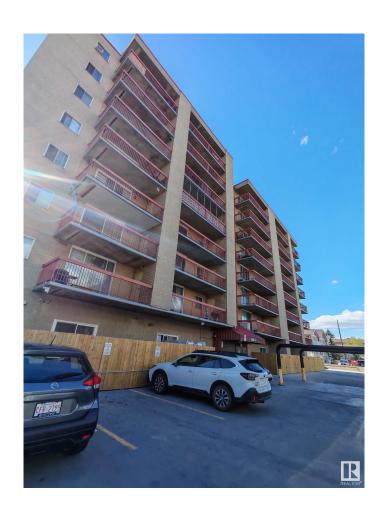

## \$75,000

1 Bedroom, 1.00 Bathroom, 533 sqft Condo / Townhouse on 0.00 Acres

Belvedere, Edmonton, AB

A great starter home. Spacious one bedroom walking distance to LRT, on bus route. Easy access to Downtown, University of Alberta, Anthony Henday, Yellowhead. new paint, builtin dishwasher, beautiful ceramic flooring, laminate flooring, hugh west facing balcony. walking distance to Elementary school. well managed building with low condo fee. A truly value packed starter home.

# of Stories 8
Stories 1

Has Basement Yes

Basement None, No Basement

**Exterior** 

Exterior Concrete, Brick

Exterior Features Playground Nearby, Public T

Roof Tar & T

Foundation Concrete Perimeter