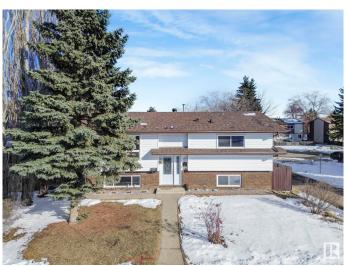

## \$428,800

4 Bedroom, 2.00 Bathroom, 1,058 sqft Single Family on 0.00 Acres

Dunluce, Edmonton, AB

The wait is over! This beautifully maintained bi-level home offers 3+1 bedrooms and 2 bathrooms, perfect for families or those needing extra space. Recent updates include newer roof, windows fence and deck. The fully finished basement presents great potential for an in-law suite. Outside, you'II find a spacious, fenced yard with fruit trees and room for RV parking. The oversized double garage is ideal for a workshop or additional storage.

#### **Exterior**

Exterior Wood, Stucco

Exterior Features Back Lane, Fenced, Playground Nearby, See Remarks

Roof Asphalt Shingles

Construction Wood, Stucco

Foundation Concrete Perimeter