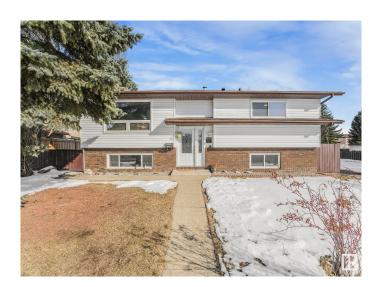

## \$428,800

4 Bedroom, 2.00 Bathroom, 1,058 sqft Single Family on 0.00 Acres

Dunluce, Edmonton, AB

The wait is over! This beautifully maintained bi-level home offers 3+1 bedrooms and 2 bathrooms, perfect for families or those needing extra space. Recent updates include newer roof, windows fence and deck. The fully finished basement presents great potential for an in-law suite. Outside, you'II find a spacious, fenced yard with fruit trees and room for RV parking. The oversized double garage is ideal for a workshop or additional storage.

#### **Exterior**

Exterior Wood, Stucco

Exterior Features Back Lane, Fenced, Playground Nearby, See Remarks

Roof Asphalt Shingles

Construction Wood, Stucco

Foundation Concrete Perimeter