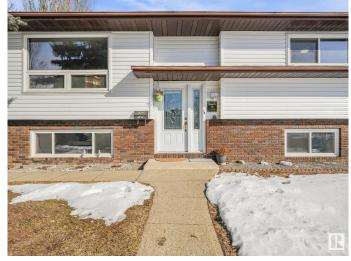

## \$428,800

4 Bedroom, 2.00 Bathroom, 1,058 sqft Single Family on 0.00 Acres

Dunluce, Edmonton, AB

The wait is over! This beautifully maintained bi-level home offers 3+1 bedrooms and 2 bathrooms, perfect for families or those needing extra space. Recent updates include newer roof, windows fence and deck. The fully finished basement presents great potential for an in-law suite. Outside, you'II find a spacious, fenced yard with fruit trees and room for RV parking. The oversized double garage is ideal for a workshop or additional storage.

#### **Exterior**

Exterior Wood, Stucco

Exterior Features Back Lane, Fenced, Playground Nearby, See Remarks

Roof Asphalt Shingles

Construction Wood, Stucco

Foundation Concrete Perimeter