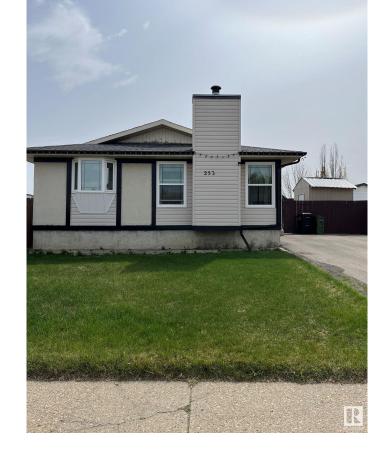

# **\$419,900 - 253 Warwick Road, Edmonton**

MLS® #E4435662

### \$419,900

5 Bedroom, 2.50 Bathroom, 1,129 sqft Single Family on 0.00 Acres

Dunluce, Edmonton, AB

This 1130 sq.ft. bunglow has newer hard wood floor and brand new vinyl laminate. tThree good sized bedroom, large living room, kitchen and dining room. The basement completely finished with large rec. room additional bed room and bath room. The house has seperate side entrance can easily be converted to a suite. The basement has two extra bedrooms washroom and rec room. quiet location with large fenced yard. Living room has gas fire place.. No smoking no animal home

## **Community Information**

Address 253 Warwick Road

Area Edmonton
Subdivision Dunluce
City Edmonton
County ALBERTA

Province AB

Postal Code T5X 4R1