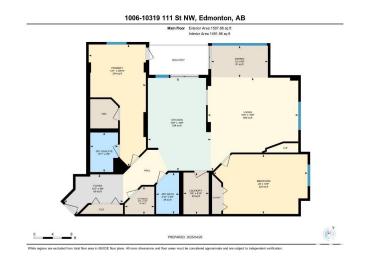

#### \$349.900

2 Bedroom, 2.00 Bathroom, 1,492 sqft Condo / Townhouse on 0.00 Acres

Downtown (Edmonton), Edmonton, AB

Welcome to this 1491.96sq ft, 2 bedroom on the 10th floor in Alta Vista in rail town. Right across the street from Grant McEwan. just a short walk to grocery store and other amenities. Nice view of downtown through large windows. Open concept design of kitchen, living room with good size of dining area. Master bedroom with 3 piece bath and walk in closet. It have storage room, laundry room and second large size bedroom on the same level. Have a nice balcony and door to the balcony from master bedroom, kitchen and dining room. Good size kitchen have pots & pan drawers with raised eating bar. This unit have one underground parking.

#### **Essential Information**

MLS® # E4435684 Price \$349,900

Bedrooms 2

Bathrooms 2.00

Full Baths 2

Square Footage 1,492

Acres 0.00

Year Built 2005