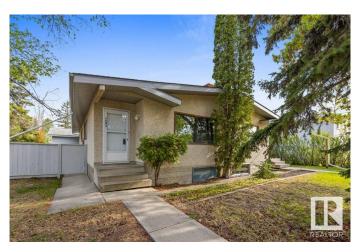

## \$365,000

4 Bedroom, 2.00 Bathroom, 1,052 sqft Single Family on 0.00 Acres

Lee Ridge, Edmonton, AB

Investors, first-time buyers and savvy purchasers... Loads of potential in this well kept half duplex in Lee Ridge. Upstairs is bright and clean, features a large living room with fireplace, functional kitchen, 2 bedrooms, den for home office or flex room, main bath and upstairs laundry. The tidy basement is fully finished with 2 bedrooms, 4 piece bathroom storage and its own kitchen and laundry. The property has updated shingles (2020). Outside, the landscaping is low maintenance, yard is fenced and includes a 2 car garage. Hot water tank is brand new. Close to all amenities, transit, schools and shopping. Amazing value and potential!