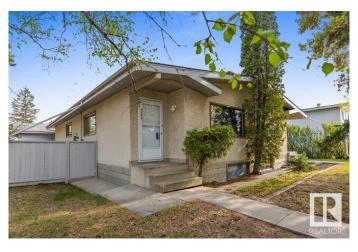

## \$365,000

4 Bedroom, 2.00 Bathroom, 1,052 sqft Single Family on 0.00 Acres

Lee Ridge, Edmonton, AB

Investors, first-time buyers and savvy purchasers... Loads of potential in this well kept half duplex in Lee Ridge. Upstairs is bright and clean, features a large living room with fireplace, functional kitchen, 2 bedrooms, den for home office or flex room, main bath and upstairs laundry. The tidy basement is fully finished with 2 bedrooms, 4 piece bathroom storage and its own kitchen and laundry. The property has updated shingles (2020). Outside, the landscaping is low maintenance, yard is fenced and includes a 2 car garage. Hot water tank is brand new. Close to all amenities, transit, schools and shopping. Amazing value and potential!