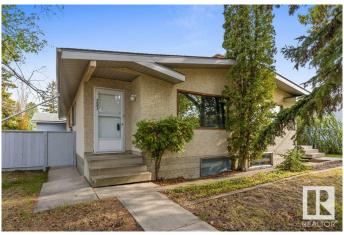

## \$365,000

4 Bedroom, 2.00 Bathroom, 1,052 sqft Single Family on 0.00 Acres

Lee Ridge, Edmonton, AB

Investors, first-time buyers and savvy purchasers... Loads of potential in this well kept half duplex in Lee Ridge. Upstairs is bright and clean, features a large living room with fireplace, functional kitchen, 2 bedrooms, den for home office or flex room, main bath and upstairs laundry. The tidy basement is fully finished with 2 bedrooms, 4 piece bathroom storage and its own kitchen and laundry. The property has updated shingles (2020). Outside, the landscaping is low maintenance, yard is fenced and includes a 2 car garage. Hot water tank is brand new. Close to all amenities, transit, schools and shopping. Amazing value and potential!