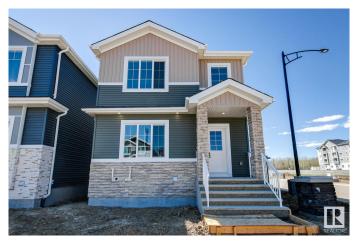

## \$505,000

4 Bedroom, 3.00 Bathroom, 1,751 sqft Single Family on 0.00 Acres

Starling, Edmonton, AB

Ready-Move-In! Stunning 1750 sq. ft. single-family detached home in Starling South, Edmonton! This beautifully designed property is built on a corner lot and features a main floor with a full bath, bedroom/den, spacious living room, dining area, and modern kitchen. Upstairs, find a bonus room, 3 bedrooms and 2 full bathrooms, including a luxurious primary suite. private side entrance for potential legal basement suite. Open to above foyer at entrance. The home comes with appliances credit, and garage pad. Quick possession

#### **Essential Information**

MLS® # E4435773 Price \$505,000

Bedrooms 4

Bathrooms 3.00

Full Baths 3

Square Footage 1,751

Acres 0.00

Year Built 2025

Type Single Family

Sub-Type Detached Single Family

Style 2 Storey
Status Active

#### **Exterior**

Exterior Wood, Stone, Stucco, Vinyl

Exterior Features Back Lane, Corner Lot, Environmental Reserve, Golf Nearby,

Playground Nearby

Roof Asphalt Shingles

Construction Wood, Stone, Stucco, Vinyl