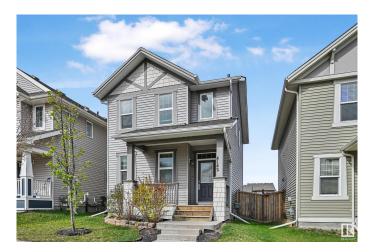

#### \$459,900

3 Bedroom, 2.50 Bathroom, 1,375 sqft Single Family on 0.00 Acres

Maple Crest, Edmonton, AB

Welcome home to your new home in Maple Crest. This 1375 sq ft, Homes by Avi built, two storey shows very well. Home has been freshly painted throughout. 3 bedroooms, 2.5 baths, stainless steel appliances, engineered hardwood flooring, granite counters, A/C and much more. The unfinished basement is ready for your personal touches. Fully landscaped, west facing yard, with a large deck for entertaining, and a 21x21' garage out back. Great location, close to schools, shopping, the Henday and the Whitemud. This home will not last long, a must see!

Year Built 2014

Type Single Family

Sub-Type Detached Single Family

Style 2 Storey

Status Active