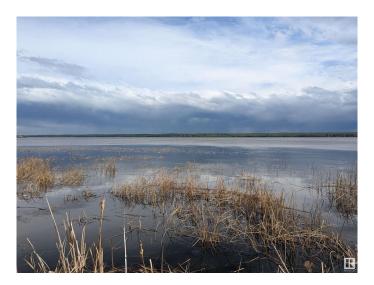

## \$215,000

0 Bedroom, 0.00 Bathroom, Rural on 1.23 Acres

None, Rural Lac Ste. Anne County, AB

Welcome to your slice of paradise on Lake Isle! This remarkable 1.23-acre parcel, nestled amidst lush, majestic trees, offers a tranquil escape from the everyday hustle. With convenient access from highway 633 and its ideal location west of Discover your private lakeside getaway on 1.23 acres with an impressive 293 feet of shoreline on beautiful Isle Lake! Tucked behind a natural tree buffer and gently sloped to the water, this fully treed parcel offers rare privacy with no subdivision rules. Build your dream cabin or year-round home â€" county and Alberta Transportation have already indicated setback approvals are obtainable. Launch kayaks or small boats right from shore, and enjoy sunny days surrounded by nature. Power and gas are nearby, future municipal sewer is planned, and it's paved all the way to the property for easy access year-round. No restrictive covenants, no timeline to build â€" design your retreat at your pace. Convenient access off Hwy 633, with a peaceful, natural setting just waiting to be

## **Exterior**

Exterior Features Backs Onto Lake, Boating, Lake View, Private Fishing, Private Setting,

Recreation Use, Waterfront Property