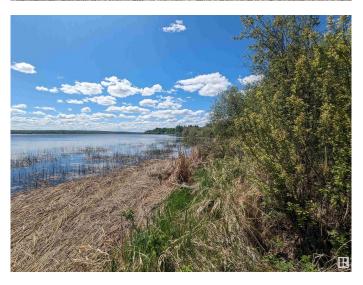

## \$215,000

0 Bedroom, 0.00 Bathroom, Rural on 1.23 Acres

None, Rural Lac Ste. Anne County, AB

Welcome to your slice of paradise on Lake Isle! This remarkable 1.23-acre parcel, nestled amidst lush, majestic trees, offers a tranquil escape from the everyday hustle. With convenient access from highway 633 and its ideal location west of Discover your private lakeside getaway on 1.23 acres with an impressive 293 feet of shoreline on beautiful Isle Lake! Tucked behind a natural tree buffer and gently sloped to the water, this fully treed parcel offers rare privacy with no subdivision rules. Build your dream cabin or year-round home â€" county and Alberta Transportation have already indicated setback approvals are obtainable. Launch kayaks or small boats right from shore, and enjoy sunny days surrounded by nature. Power and gas are nearby, future municipal sewer is planned, and it's paved all the way to the property for easy access year-round. No restrictive covenants, no timeline to build â€" design your retreat at your pace. Convenient access off Hwy 633, with a peaceful, natural setting just waiting to be

## **Exterior**

Exterior Features Backs Onto Lake, Boating, Lake View, Private Fishing, Private Setting,

Recreation Use, Waterfront Property