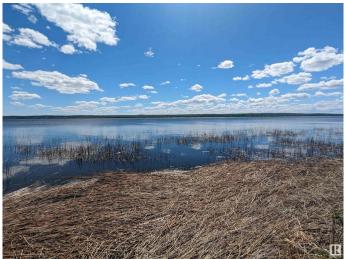

## \$215,000

0 Bedroom, 0.00 Bathroom, Rural on 1.23 Acres

None, Rural Lac Ste. Anne County, AB

Welcome to your slice of paradise on Lake Isle! This remarkable 1.23-acre parcel, nestled amidst lush, majestic trees, offers a tranquil escape from the everyday hustle. With convenient access from highway 633 and its ideal location west of Discover your private lakeside getaway on 1.23 acres with an impressive 293 feet of shoreline on beautiful Isle Lake! Tucked behind a natural tree buffer and gently sloped to the water, this fully treed parcel offers rare privacy with no subdivision rules. Build your dream cabin or year-round home â€" county and Alberta Transportation have already indicated setback approvals are obtainable. Launch kayaks or small boats right from shore, and enjoy sunny days surrounded by nature. Power and gas are nearby, future municipal sewer is planned, and it's paved all the way to the property for easy access year-round. No restrictive covenants, no timeline to build â€" design your retreat at your pace. Convenient access off Hwy 633, with a peaceful, natural setting just waiting to be

## **Exterior**

Exterior Features Backs Onto Lake, Boating, Lake View, Private Fishing, Private Setting,

Recreation Use, Waterfront Property