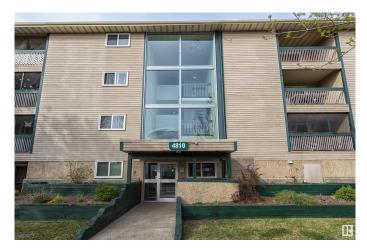

## \$118,000 - 403 4810 Millwoods Road South Road, Edmonton

MLS® #E4436467

## \$118,000

2 Bedroom, 1.00 Bathroom, 970 sqft Condo / Townhouse on 0.00 Acres

Pollard Meadows, Edmonton, AB

Cozy & Convenient Living in Millwoods! Welcome to this well-laid-out 2 bedroom, 1 bathroom condo that perfectly balances comfort and function. Whether you're a first-time buyer, downsizing, or looking for an investment property, this home checks all the boxes! Step inside and you'll instantly notice how the thoughtful layout flows effortlessly from room to room, creating a bright and open atmosphere. The spacious living area leads right onto your private balcony â€" perfect for sipping your morning coffee, catching some fresh air, or enjoying a guiet evening. Youâ€<sup>™</sup>II love the in-unit storage room, giving you extra space to keep things organized without sacrificing your square footage. And don't worry about lugging laundry up and down stairs â€" there's convenient laundry located on every floor in the building! Tucked away in a friendly community close to parks, schools, shopping, and public transit, this Millwoods gem is ready to welcome its next happy homeowner.

## **Essential Information**

| MLS® # | E4436467  |
|--------|-----------|
| Price  | \$118,000 |

| Bedrooms        | 2                                                                                |
|-----------------|----------------------------------------------------------------------------------|
| Bathrooms       | 1.00                                                                             |
| Full Baths      | 1                                                                                |
| Square Footage  | 970                                                                              |
| Acres           | 0.00                                                                             |
| Year Built      | 1981                                                                             |
| Туре            | Condo / Townhouse                                                                |
| Sub-Type        | Lowrise Apartment                                                                |
| Style           | Single Level Apartment                                                           |
| Status          | Active                                                                           |
| Community Infor | rmation                                                                          |
| Address         | 403 4810 Millwoods Road South Road                                               |
| Area            | Edmonton                                                                         |
| Subdivision     | Pollard Meadows                                                                  |
| City            | Edmonton                                                                         |
| County          | ALBERTA                                                                          |
| Province        | AB                                                                               |
| Postal Code     | T6L 5N9                                                                          |
| Amenities       |                                                                                  |
| Amenities       | Parking-Plug-Ins, Parking-Visitor, Storage-In-Suite                              |
| Parking         | Stall                                                                            |
| Interior        |                                                                                  |
| Appliances      | Dishwasher-Built-In, Fan-Ceiling, Refrigerator, Stove-Electric, Window Coverings |
| Heating         | Hot Water, Natural Gas                                                           |
| # of Stories    | 4                                                                                |
| Stories         | 1                                                                                |
| Has Basement    | Yes                                                                              |
| Basement        | None, No Basement                                                                |
| Exterior        |                                                                                  |
|                 |                                                                                  |