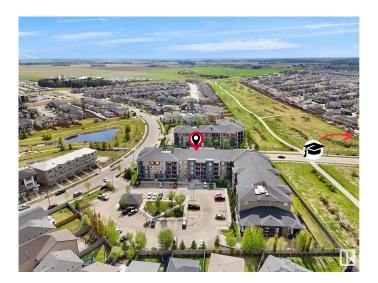

## \$169,900

2 Bedroom, 1.00 Bathroom, 571 sqft Condo / Townhouse on 0.00 Acres

Chappelle Area, Edmonton, AB

Move-in ready 2-bedroom condo located on the second floor, perfect for first-time buyers or investors. Enjoy the convenience of insuite laundry and a bright, open layout designed for comfort and ease. Nestled across from a picturesque pond with scenic walking trails throughout the Chappelle area, this home offers both tranquility and natural beauty. Condo fees include heat and water, adding to the stress-free lifestyle. A great place to call home or an excellent addition to your investment portfolio. Ready for you to move in and enjoy. Ideally located close to shopping centers, bus stops, medical offices, and exciting new shops coming soon. Easy access to Anthony Henday and the airport makes commuting a breeze. WALK to the new High School!!

## **Community Information**

Address 212 5370 Chappelle Road

Area Edmonton

Subdivision Chappelle Area

City Edmonton
County ALBERTA

Province AB

Postal Code T6W 3L5