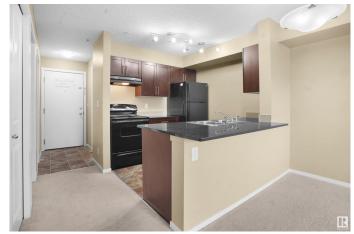

## \$169,900

2 Bedroom, 1.00 Bathroom, 571 sqft Condo / Townhouse on 0.00 Acres

Chappelle Area, Edmonton, AB

Move-in ready 2-bedroom condo located on the second floor, perfect for first-time buyers or investors. Enjoy the convenience of insuite laundry and a bright, open layout designed for comfort and ease. Nestled across from a picturesque pond with scenic walking trails throughout the Chappelle area, this home offers both tranquility and natural beauty. Condo fees include heat and water, adding to the stress-free lifestyle. A great place to call home or an excellent addition to your investment portfolio. Ready for you to move in and enjoy. Ideally located close to shopping centers, bus stops, medical offices, and exciting new shops coming soon. Easy access to Anthony Henday and the airport makes commuting a breeze. WALK to the new High School!!

## Interior

Appliances Dishwasher-Built-In, Dryer, Refrigerator, Stove-Electric, Washer,

Window Coverings

Heating Baseboard, Natural Gas