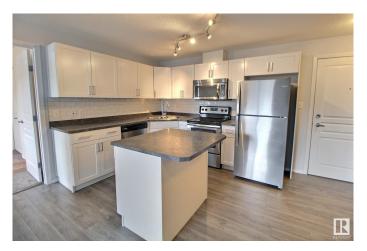

# \$195,000

2 Bedroom, 2.00 Bathroom, 880 sqft Condo / Townhouse on 0.00 Acres

Clareview Town Centre, Edmonton, AB

Welcome to this spacious condo, conveniently located by Clareview LRT station. The main living area is bright and open with modern colours, and upgraded lighting. The kitchen has plenty of cupboard and counter space, as well as stainless appliances and a centre island. The primary suite features a large closet and full ensuite. On the other side of the unit is the second bedroom, which also has a large closet and another full bathroom and in suite laundry. There is a titled underground parking stall, and a gym in the building. This home is a MUST SEE!