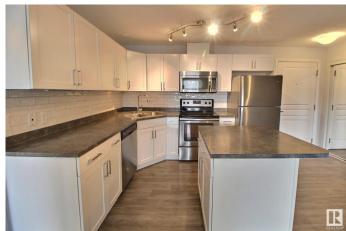

# \$195,000

2 Bedroom, 2.00 Bathroom, 880 sqft Condo / Townhouse on 0.00 Acres

Clareview Town Centre, Edmonton, AB

Welcome to this spacious condo, conveniently located by Clareview LRT station. The main living area is bright and open with modern colours, and upgraded lighting. The kitchen has plenty of cupboard and counter space, as well as stainless appliances and a centre island. The primary suite features a large closet and full ensuite. On the other side of the unit is the second bedroom, which also has a large closet and another full bathroom and in suite laundry. There is a titled underground parking stall, and a gym in the building. This home is a MUST SEE!