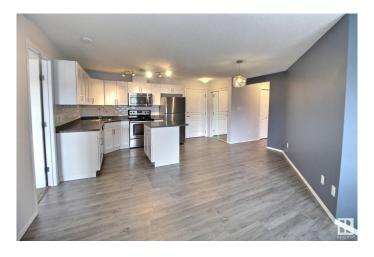

# \$195,000

2 Bedroom, 2.00 Bathroom, 880 sqft Condo / Townhouse on 0.00 Acres

Clareview Town Centre, Edmonton, AB

Welcome to this spacious condo, conveniently located by Clareview LRT station. The main living area is bright and open with modern colours, and upgraded lighting. The kitchen has plenty of cupboard and counter space, as well as stainless appliances and a centre island. The primary suite features a large closet and full ensuite. On the other side of the unit is the second bedroom, which also has a large closet and another full bathroom and in suite laundry. There is a titled underground parking stall, and a gym in the building. This home is a MUST SEE!