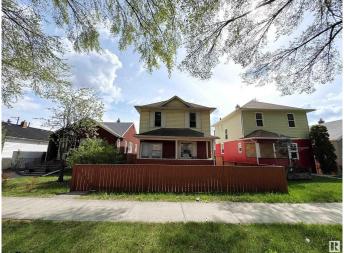

# \$289,000 - 11431 87 Street, Edmonton

MLS® #E4437552

#### \$289,000

3 Bedroom, 3.00 Bathroom, 1,328 sqft Single Family on 0.00 Acres

Parkdale (Edmonton), Edmonton, AB

Investor Alert! This property features THREE LEGAL self-contained one-bedroom suites, making it an excellent revenue-generating opportunity. The main floor unit includes a living room, kitchen, bedroom, and full bathroom. The upper-level suite, also with a separate entrance, is similarly laid out with a living room, kitchen, bedroom, bathroom, closets, and a foyer. The basement suite, with its own SEPERATE ENTRANCE, offers a living room, kitchen, bedroom, bathroom, storage area, and closet space. The high-efficiency furnace was replaced last year, and the hot water tank was replaced just 2â€"3 months ago, therefore reduced maintenance cost.

### **Exterior**

Exterior Wood, Metal, Vinyl

Exterior Features Fenced

Roof Asphalt Shingles

Construction Wood, Metal, Vinyl

Foundation See Remarks