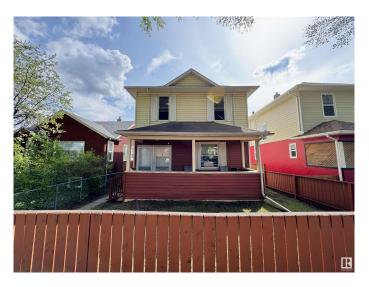

# \$289,000 - 11431 87 Street, Edmonton

MLS® #E4437552

#### \$289,000

3 Bedroom, 3.00 Bathroom, 1,328 sqft Single Family on 0.00 Acres

Parkdale (Edmonton), Edmonton, AB

Investor Alert! This property features THREE LEGAL self-contained one-bedroom suites, making it an excellent revenue-generating opportunity. The main floor unit includes a living room, kitchen, bedroom, and full bathroom. The upper-level suite, also with a separate entrance, is similarly laid out with a living room, kitchen, bedroom, bathroom, closets, and a foyer. The basement suite, with its own SEPERATE ENTRANCE, offers a living room, kitchen, bedroom, bathroom, storage area, and closet space. The high-efficiency furnace was replaced last year, and the hot water tank was replaced just 2â€"3 months ago, therefore reduced maintenance cost.

### **Exterior**

Exterior Wood, Metal, Vinyl

Exterior Features Fenced

Roof Asphalt Shingles

Construction Wood, Metal, Vinyl

Foundation See Remarks