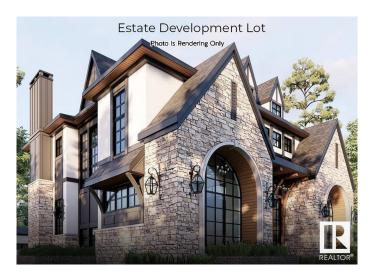

#### \$1,899,900

0 Bedroom, 0.00 Bathroom, Single Family on 0.00 Acres

Windsor Park (Edmonton), Edmonton, AB

LOCATED RIGHT ON SASKATCHEWAN DRIVE!! Build your dream home on this lot in North Windsor Park. Approximately 80' frontage x 151.9' depth x 70' rear. SUBDIVIDABLE LOT. Live in the most desirable community in Edmonton close to all amenities, the best schools in Edmonton, hospitals, the University of Alberta, parks, walkways, trails, and more. Drive by and see the potential yourself!

## **Community Information**

Address 9019 Saskatchewan Drive

Area Edmonton

Subdivision Windsor Park (Edmonton)

City Edmonton
County ALBERTA

Province AB

Postal Code T6G 2B2