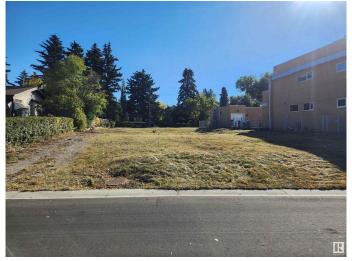

#### \$1,899,900

0 Bedroom, 0.00 Bathroom, Single Family on 0.00 Acres

Windsor Park (Edmonton), Edmonton, AB

LOCATED RIGHT ON SASKATCHEWAN DRIVE!! Build your dream home on this lot in North Windsor Park. Approximately 80' frontage x 151.9' depth x 70' rear. SUBDIVIDABLE LOT. Live in the most desirable community in Edmonton close to all amenities, the best schools in Edmonton, hospitals, the University of Alberta, parks, walkways, trails, and more. Drive by and see the potential yourself!

## **Community Information**

Address 9019 Saskatchewan Drive

Area Edmonton

Subdivision Windsor Park (Edmonton)

City Edmonton
County ALBERTA

Province AB

Postal Code T6G 2B2