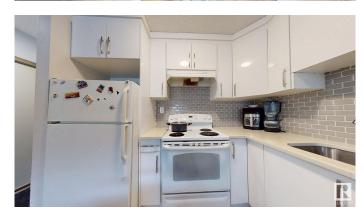

### \$129,000

1 Bedroom, 1.00 Bathroom, 610 sqft Condo / Townhouse on 0.00 Acres

Weinlos, Edmonton, AB

TOTALLY RENOVATED!! This property presents an opportunity for both investors and first-time buyers willing to invest time and effort into improvements, backed by the security of a healthy reserve fund and recent roof replacement. This one bedroom, second-floor unit has a U-shaped kitchen layout, Spacious living and bedroom areas, In-suite storage and full main bathroom. Located in a family friendly community of Weinlos. Close to parks, schools, shopping etc. The building is located next to MILLWOOS GURUDWARA SAHIB. Close to schools, shopping, play grounds, public transportation and all other amenities. A must see unit!

#### Interior

Appliances Dishwasher-Built-In, Hood Fan, Refrigerator, Stove-Electric, Window

Coverings

Heating Hot Water, Natural Gas