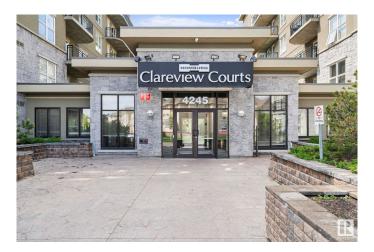

# \$197,000 - 4245 139 Avenue, Edmonton

MLS® #E4438419

### \$197,000

2 Bedroom, 2.00 Bathroom, 947 sqft Condo / Townhouse on 0.00 Acres

Clareview Town Centre, Edmonton, AB

Welcome to this bright and spacious 2 bed, 2 bath corner unit in Clareview Courts – offering 947 sq ft of stylish living space! Enjoy the open-concept layout with tons of natural light and a private balcony – perfect for relaxing or entertaining. Just steps to the LRT, Superstore, Costco, Walmart, and a wide range of shopping and dining options. Stay active with Clareview Rec Centre and a nearby fitness centre all within walking distance. Ideal for professionals, students, or investors – a prime location with unbeatable walkability and transit access.

## **Community Information**

Address 4245 139 Avenue

Area Edmonton

Subdivision Clareview Town Centre

City Edmonton
County ALBERTA

Province AB

Postal Code T5Y 3E8