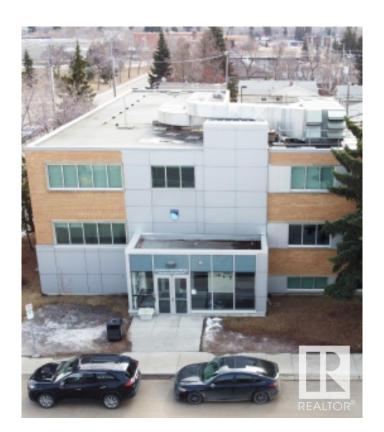

# \$6,640,000 - 10305 Princess Elizabeth Avenue, Edmonton

MLS® #E4438539

\$6,640,000

0 Bedroom, 0.00 Bathroom, Office on 0.00 Acres

Spruce Avenue, Edmonton, AB

10305, 10319 and 10415 Princess Elizabeth Avenue! 10305:This 15,748 square foot office building is designed to accommodate a diverse range of office users. It features an attractive and modern exterior design and requires minimal interior upgrades to meet tenant needs. The building offers the opportunity to be reconfigured as a multi-tenant property and is fully accessible with a barrier free layout. 10319: Ample on-site parking enhances tenant convenience, while the low site coverage allows for potential redevelopment or adaptive reuse by new owners. Additionally, there is significant redevelopment potential with adjacent properties. 10415: The optimized layout of this property is designed to maximize owner-user efficiency. It is well maintained and features an aesthetically appealing exterior. There is potential for full accessibility with lift modernization. The adequate parking ratio meets most operational requirements, while abundant natural light enhances the interior environment.

Built in 1960

### **Exterior**

Exterior Brick
Construction Brick