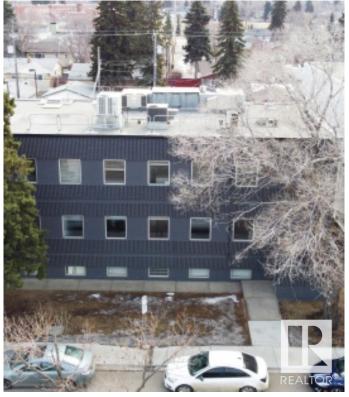

# \$6,640,000 - 10305 Princess Elizabeth Avenue, Edmonton

MLS® #E4438539

\$6,640,000

0 Bedroom, 0.00 Bathroom, Office on 0.00 Acres

Spruce Avenue, Edmonton, AB

10305, 10319 and 10415 Princess Elizabeth Avenue! 10305:This 15,748 square foot office building is designed to accommodate a diverse range of office users. It features an attractive and modern exterior design and requires minimal interior upgrades to meet tenant needs. The building offers the opportunity to be reconfigured as a multi-tenant property and is fully accessible with a barrier free layout. 10319: Ample on-site parking enhances tenant convenience, while the low site coverage allows for potential redevelopment or adaptive reuse by new owners. Additionally, there is significant redevelopment potential with adjacent properties. 10415: The optimized layout of this property is designed to maximize owner-user efficiency. It is well maintained and features an aesthetically appealing exterior. There is potential for full accessibility with lift modernization. The adequate parking ratio meets most operational requirements, while abundant natural light enhances the interior environment.