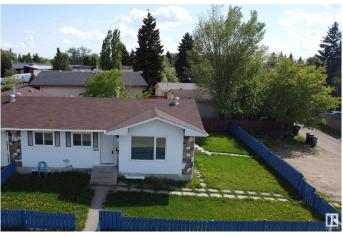

# \$430,000 - 7807 36 Avenue, Edmonton

MLS® #E4438552

#### \$430.000

5 Bedroom, 2.00 Bathroom, 949 sqft Single Family on 0.00 Acres

Richfield, Edmonton, AB

Investor Alert! Fully renovated half duplex bungalow in Lee Ridge, Mill Woodsâ€"perfect for first-time buyers or savvy investors. Rare opportunity for a visionary developer. Sitting on a 70' x 70' (5,000 sq ft) lot, this home features 5 bedrooms and 6-8 parking stalls. The main floor includes 3 bedrooms, a full bath, a bright living room, an updated kitchen with new appliances, and laundry. The fully finished basement has a separate entrance, 2 bedrooms, a second kitchen, second laundry, and living spaceâ€"ideal for a nanny or in-law suite. Recent upgrades include new flooring, paint, kitchens, and bathrooms. Walking distance to schools, parks, shopping, and transit. A must-see with high potential for future redevelopment!

## **Community Information**

Address 7807 36 Avenue

Area Edmonton
Subdivision Richfield
City Edmonton
County ALBERTA

Province AB

Postal Code T6K 0C5

### **Exterior**

Exterior Wood, Stucco

Exterior Features Airport Nearby, Corner Lot, Fenced, Flat Site, Golf Nearby, Landscaped,

Playground Nearby, Public Transportation, Schools, Shopping Nearby

Roof Asphalt Shingles