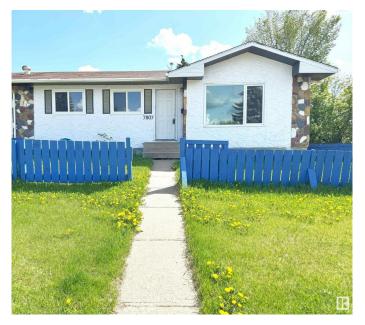

# \$430,000 - 7807 36 Avenue, Edmonton

MLS® #E4438552

#### \$430.000

5 Bedroom, 2.00 Bathroom, 949 sqft Single Family on 0.00 Acres

Richfield, Edmonton, AB

Investor Alert! Fully renovated half duplex bungalow in Lee Ridge, Mill Woodsâ€"perfect for first-time buyers or savvy investors. Rare opportunity for a visionary developer. Sitting on a 70' x 70' (5,000 sq ft) lot, this home features 5 bedrooms and 6-8 parking stalls. The main floor includes 3 bedrooms, a full bath, a bright living room, an updated kitchen with new appliances, and laundry. The fully finished basement has a separate entrance, 2 bedrooms, a second kitchen, second laundry, and living spaceâ€"ideal for a nanny or in-law suite. Recent upgrades include new flooring, paint, kitchens, and bathrooms. Walking distance to schools, parks, shopping, and transit. A must-see with high potential for future redevelopment!

## **Community Information**

Address 7807 36 Avenue

Area Edmonton
Subdivision Richfield
City Edmonton
County ALBERTA

Province AB

Postal Code T6K 0C5

### **Exterior**

Exterior Wood, Stucco

Exterior Features Airport Nearby, Corner Lot, Fenced, Flat Site, Golf Nearby, Landscaped,

Playground Nearby, Public Transportation, Schools, Shopping Nearby

Roof Asphalt Shingles