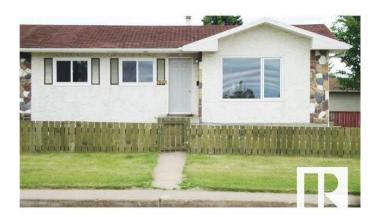

# \$430,000 - 7807 36 Avenue, Edmonton

MLS® #E4438552

#### \$430.000

5 Bedroom, 2.00 Bathroom, 949 sqft Single Family on 0.00 Acres

Richfield, Edmonton, AB

Investor Alert! Fully renovated half duplex bungalow in Lee Ridge, Mill Woodsâ€"perfect for first-time buyers or savvy investors. Rare opportunity for a visionary developer. Sitting on a 70' x 70' (5,000 sq ft) lot, this home features 5 bedrooms and 6-8 parking stalls. The main floor includes 3 bedrooms, a full bath, a bright living room, an updated kitchen with new appliances, and laundry. The fully finished basement has a separate entrance, 2 bedrooms, a second kitchen, second laundry, and living spaceâ€"ideal for a nanny or in-law suite. Recent upgrades include new flooring, paint, kitchens, and bathrooms. Walking distance to schools, parks, shopping, and transit. A must-see with high potential for future redevelopment!

## **Community Information**

Address 7807 36 Avenue

Area Edmonton
Subdivision Richfield
City Edmonton
County ALBERTA

Province AB

Postal Code T6K 0C5

### **Exterior**

Exterior Wood, Stucco

Exterior Features Airport Nearby, Corner Lot, Fenced, Flat Site, Golf Nearby, Landscaped,

Playground Nearby, Public Transportation, Schools, Shopping Nearby

Roof Asphalt Shingles