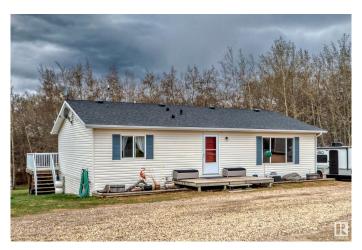

## \$1,800,000

3 Bedroom, 2.50 Bathroom, 1,320 sqft Rural on 4.79 Acres

None, Rural Rockyview County, AB

Attention Home Buyers & Investors! A Remarkable 4.79-acre parcel of prime Mixed Residential and Commercial Real Estate nestled amidst picturesque landscapes, a one of a kind entrepreneur's dream with positive income growth and expansion. The entire main floor is adorned with freshly painted walls, durable vinyl flooring, brand-new quartz counter tops, a pristine fridge, and exquisitely redone bathrooms that redefine everyday living. The outside boast of an expansive south-facing deck from the kitchen/dining area. The WALKOUT basement, can be transformed to add additional income or extra living space. Most importantly, this property boasts a thriving commercial farming operation already in place and generating rental & operating income. Flexible zoning allows for more commercial opportunities.

# **Amenities**

Features Carbon Monoxide Detectors, Deck, Detectors Smoke, Fire Pit, Walkout

Basement, See Remarks

# **Exterior**

Exterior Wood

Exterior Features Commercial

Construction Wood

Foundation Concrete Perimeter