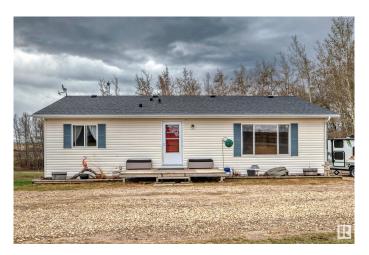

## \$1,800,000

3 Bedroom, 2.50 Bathroom, 1,320 sqft Rural on 4.79 Acres

None, Rural Rockyview County, AB

Attention Home Buyers & Investors! A Remarkable 4.79-acre parcel of prime Mixed Residential and Commercial Real Estate nestled amidst picturesque landscapes, a one of a kind entrepreneur's dream with positive income growth and expansion. The entire main floor is adorned with freshly painted walls, durable vinyl flooring, brand-new quartz counter tops, a pristine fridge, and exquisitely redone bathrooms that redefine everyday living. The outside boast of an expansive south-facing deck from the kitchen/dining area. The WALKOUT basement, can be transformed to add additional income or extra living space. Most importantly, this property boasts a thriving commercial farming operation already in place and generating rental & operating income. Flexible zoning allows for more commercial opportunities.

# **Amenities**

Features Carbon Monoxide Detectors, Deck, Detectors Smoke, Fire Pit, Walkout

Basement, See Remarks

# **Exterior**

Exterior Wood

Exterior Features Commercial

Construction Wood

Foundation Concrete Perimeter