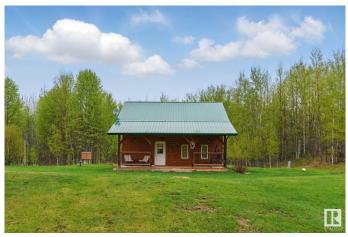

#### \$375,000

1 Bedroom, 1.50 Bathroom, 1,133 sqft Rural on 4.99 Acres

None, Rural Wetaskiwin County, AB

Looking for peace, privacy, and the perfect country escape? This gorgeous 4.99-acre retreat at the end of a quiet dead-end road checks all the boxes! Whether you're dreaming of a cozy year-round home or a four-season getaway, this one-of-a-kind property delivers. With over 1100 sq ft of immaculate living space, this 1 bed, 2 bath home with upstairs den is insulated, heated, and ready for all seasons. The charming split-log exterior, south-facing covered veranda, and sunny back deck with nothing to look at besides nature, offers the ideal spot to relax and soak in the beautifully landscaped yard. Need storage? You have three sheds, a tarp shelter, and a wood shedâ€"plenty of space for all the toys. With 200A service and enough room for all your friend's and family's RVs, they'll be no need to look for a reunion spot! There's a drilled well and an upgraded septic tank and field. Just over an hour from Edmonton or Red Deer and 20 minutes from Pigeon Lake Village and Twin Lakes, this beauty won't last!

### Amenities

Features Fire Pit, Front Porch, Vinyl Windows, See Remarks

# Exterior

| Exterior          | Wood                                                                                       |
|-------------------|--------------------------------------------------------------------------------------------|
| Exterior Features | Fenced, Level Land, No Back Lane, No Through Road, Private Setting, Treed Lot, See Remarks |
| Construction      | Wood                                                                                       |
| Foundation        | Piling                                                                                     |