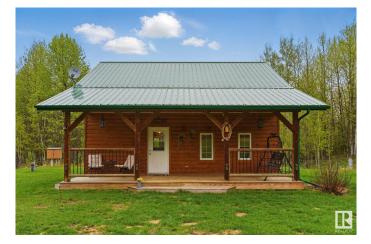

#### \$375,000

1 Bedroom, 1.50 Bathroom, 1,133 sqft Rural on 4.99 Acres

None, Rural Wetaskiwin County, AB

Looking for peace, privacy, and the perfect country escape? This gorgeous 4.99-acre retreat at the end of a quiet dead-end road checks all the boxes! Whether you're dreaming of a cozy year-round home or a four-season getaway, this one-of-a-kind property delivers. With over 1100 sq ft of immaculate living space, this 1 bed, 2 bath home with upstairs den is insulated, heated, and ready for all seasons. The charming split-log exterior, south-facing covered veranda, and sunny back deck with nothing to look at besides nature, offers the ideal spot to relax and soak in the beautifully landscaped yard. Need storage? You have three sheds, a tarp shelter, and a wood shedâ€"plenty of space for all the toys. With 200A service and enough room for all your friend's and family's RVs, they'll be no need to look for a reunion spot! There's a drilled well and an upgraded septic tank and field. Just over an hour from Edmonton or Red Deer and 20 minutes from Pigeon Lake Village and Twin Lakes, this beauty won't last!

### Amenities

Features Fire Pit, Front Porch, Vinyl Windows, See Remarks

# Exterior

| Exterior          | Wood                                                                                       |
|-------------------|--------------------------------------------------------------------------------------------|
| Exterior Features | Fenced, Level Land, No Back Lane, No Through Road, Private Setting, Treed Lot, See Remarks |
| Construction      | Wood                                                                                       |
| Foundation        | Piling                                                                                     |