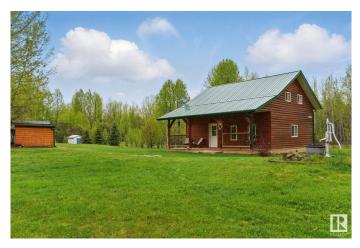

#### \$375,000

1 Bedroom, 1.50 Bathroom, 1,133 sqft Rural on 4.99 Acres

None, Rural Wetaskiwin County, AB

Looking for peace, privacy, and the perfect country escape? This gorgeous 4.99-acre retreat at the end of a quiet dead-end road checks all the boxes! Whether you're dreaming of a cozy year-round home or a four-season getaway, this one-of-a-kind property delivers. With over 1100 sq ft of immaculate living space, this 1 bed, 2 bath home with upstairs den is insulated, heated, and ready for all seasons. The charming split-log exterior, south-facing covered veranda, and sunny back deck with nothing to look at besides nature, offers the ideal spot to relax and soak in the beautifully landscaped yard. Need storage? You have three sheds, a tarp shelter, and a wood shedâ€"plenty of space for all the toys. With 200A service and enough room for all your friend's and family's RVs, they'll be no need to look for a reunion spot! There's a drilled well and an upgraded septic tank and field. Just over an hour from Edmonton or Red Deer and 20 minutes from Pigeon Lake Village and Twin Lakes, this beauty won't last!

### Amenities

Features Fire Pit, Front Porch, Vinyl Windows, See Remarks

# Exterior

| Exterior          | Wood                                                                                       |
|-------------------|--------------------------------------------------------------------------------------------|
| Exterior Features | Fenced, Level Land, No Back Lane, No Through Road, Private Setting, Treed Lot, See Remarks |
| Construction      | Wood                                                                                       |
| Foundation        | Piling                                                                                     |