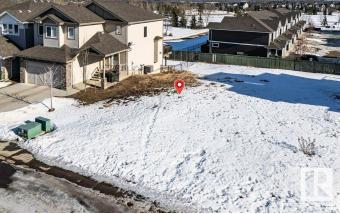

#### \$229,900

0 Bedroom, 0.00 Bathroom, Single Family on 0.00 Acres

Spruce Village, Spruce Grove, AB

One of the last TWO WALKOUT LOTS remaining in Spruce Village backing onto Jubilee Park. Zoned for duplex or single family. Or buy the lot next door and build a bungalow duplex unit over the two lots. Enjoy the benefits of building in an already well established neighborhood. Located within a 5minute walk to Greystone Centennial Middle School. This neighborhood is on the most eastern side of Spruce grove making it only 15 min drive to the west end of Edmonton. This is a 4600 sf lot with a 30 foot building pocket. A great location with trails, parks, family friendly amenities at your doorstep. This is a great opportunity to build to suit.

## Exterior

Exterior Features Flat Site, Level Land, No Back Lane, Park/Reserve