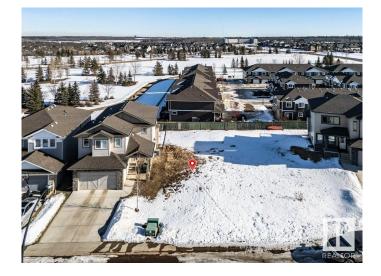

#### \$229,900

0 Bedroom, 0.00 Bathroom, Single Family on 0.00 Acres

Spruce Village, Spruce Grove, AB

One of the last TWO WALKOUT LOTS remaining in Spruce Village backing onto Jubilee Park. Zoned for duplex or single family. Or buy the lot next door and build a bungalow duplex unit over the two lots. Enjoy the benefits of building in an already well established neighborhood. Located within a 5minute walk to Greystone Centennial Middle School. This neighborhood is on the most eastern side of Spruce grove making it only 15 min drive to the west end of Edmonton. This is a 4600 sf lot with a 30 foot building pocket. A great location with trails, parks, family friendly amenities at your doorstep. This is a great opportunity to build to suit.

## Exterior

Exterior Features Flat Site, Level Land, No Back Lane, Park/Reserve