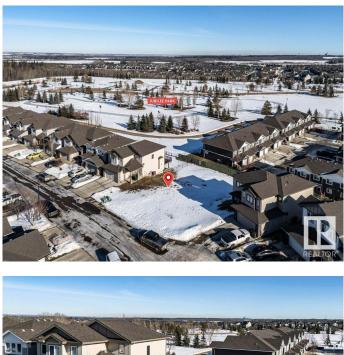

#### \$229,900

0 Bedroom, 0.00 Bathroom, Single Family on 0.00 Acres

Spruce Village, Spruce Grove, AB

One of the last TWO WALKOUT LOTS remaining in Spruce Village backing onto Jubilee Park. Zoned for duplex or single family. Or buy the lot next door and build a bungalow duplex unit over the two lots. Enjoy the benefits of building in an already well established neighborhood. Located within a 5minute walk to Greystone Centennial Middle School. This neighborhood is on the most eastern side of Spruce grove making it only 15 min drive to the west end of Edmonton. This is a 4600 sf lot with a 30 foot building pocket. A great location with trails, parks, family friendly amenities at your doorstep. This is a great opportunity to build to suit.

## Exterior

Exterior Features Flat Site, Level Land, No Back Lane, Park/Reserve