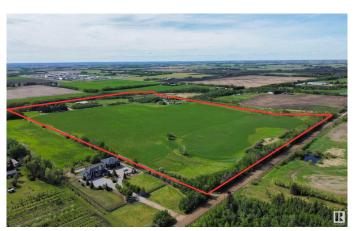

## \$3,500,000

3 Bedroom, 1.50 Bathroom, 2,055 sqft Single Family on 0.00 Acres

Annexation Lands, St. Albert, AB

Easy access to HWY 2, 633, 37, Ray Gibbon Drive & Anthony Henday! Nearby amenities include Costco, Sturgeon Hospital, Landmark Theatre, Walmart etc. Here is an amazing opportunity to own in the newly annexed lands on the north west side of St. Albert. Discover 71.66 acres that are currently farmed. This property is bordered on two sides by Carrot Creek. There are two homes, but this property is about location and proximity to St. Albert. One home is a 2054 sq ft two storey, built in 1934. Its homesite has a triple carport and numerous smaller out buildings. The second residence has some services shared with the original homesite, is 2266 sqft two storey with a triple attached garage. A great property to hold onto as St. Alberts development gets closer.