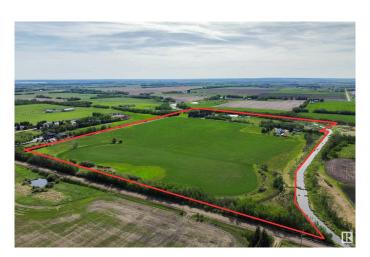

## \$3,500,000

3 Bedroom, 1.50 Bathroom, 2,055 sqft Single Family on 0.00 Acres

Annexation Lands, St. Albert, AB

Easy access to HWY 2, 633, 37, Ray Gibbon Drive & Anthony Henday! Nearby amenities include Costco, Sturgeon Hospital, Landmark Theatre, Walmart etc. Here is an amazing opportunity to own in the newly annexed lands on the north west side of St. Albert. Discover 71.66 acres that are currently farmed. This property is bordered on two sides by Carrot Creek. There are two homes, but this property is about location and proximity to St. Albert. One home is a 2054 sq ft two storey, built in 1934. Its homesite has a triple carport and numerous smaller out buildings. The second residence has some services shared with the original homesite, is 2266 sqft two storey with a triple attached garage. A great property to hold onto as St. Alberts development gets closer.