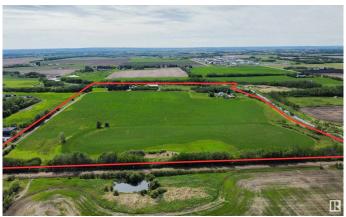

## \$3,500,000

3 Bedroom, 1.50 Bathroom, 2,055 sqft Single Family on 0.00 Acres

Annexation Lands, St. Albert, AB

Easy access to HWY 2, 633, 37, Ray Gibbon Drive & Anthony Henday! Nearby amenities include Costco, Sturgeon Hospital, Landmark Theatre, Walmart etc. Here is an amazing opportunity to own in the newly annexed lands on the north west side of St. Albert. Discover 71.66 acres that are currently farmed. This property is bordered on two sides by Carrot Creek. There are two homes, but this property is about location and proximity to St. Albert. One home is a 2054 sq ft two storey, built in 1934. Its homesite has a triple carport and numerous smaller out buildings. The second residence has some services shared with the original homesite, is 2266 sqft two storey with a triple attached garage. A great property to hold onto as St. Alberts development gets closer.