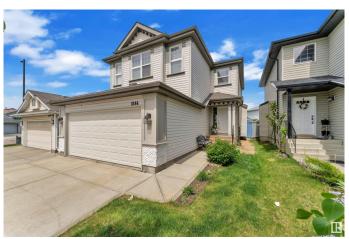

### \$529,900

4 Bedroom, 3.50 Bathroom, 1,774 sqft Single Family on 0.00 Acres

Silver Berry, Edmonton, AB

Well Preserved, This Jayman built 2-storey house with double attached car garage offers 1774 sqft + Fully Finished Basement. This Beautiful home offers you Living room, kitchen, dining, half bath & Laundry on the main floor. Nice open living room with Gas fireplace. A spacious DINING nook is flooded by sunlight. The patio door leads to the elegant sundeck. Second floor comes with three bedrooms, 2 washrooms and enormous Bonus room. Huge master bedroom with 4pc En-suite. Fully finished basement has a great room, one bedroom and full 3pc bath. Fully Fenced & Landscaped backyard .Close to Meadows Rec Centre, shopping, school, parks etc.

#### **Exterior**

Exterior Wood, Stone, Vinyl

Exterior Features Fenced, Landscaped, Playground Nearby, Public Transportation,

Schools, Shopping Nearby

Roof Asphalt Shingles
Construction Wood, Stone, Vinyl
Foundation Concrete Perimeter