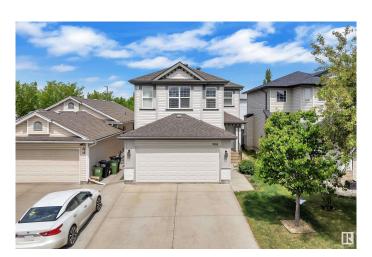

### \$529,900

4 Bedroom, 3.50 Bathroom, 1,774 sqft Single Family on 0.00 Acres

Silver Berry, Edmonton, AB

Well Preserved, This Jayman built 2-storey house with double attached car garage offers 1774 sqft + Fully Finished Basement. This Beautiful home offers you Living room, kitchen, dining, half bath & Laundry on the main floor. Nice open living room with Gas fireplace. A spacious DINING nook is flooded by sunlight. The patio door leads to the elegant sundeck. Second floor comes with three bedrooms, 2 washrooms and enormous Bonus room. Huge master bedroom with 4pc En-suite. Fully finished basement has a great room, one bedroom and full 3pc bath. Fully Fenced & Landscaped backyard .Close to Meadows Rec Centre, shopping, school, parks etc.

#### **Essential Information**

MLS® # E4439313 Price \$529,900

Bedrooms 4

Bathrooms 3.50

Full Baths 3

Half Baths 1

Square Footage 1,774

Acres 0.00

## **Community Information**

Address 3144 25 Avenue

Area Edmonton
Subdivision Silver Berry
City Edmonton
County ALBERTA

Province AB

Postal Code T6T 0C8