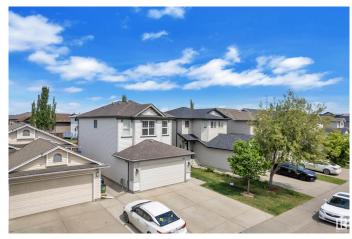

### \$529,900

4 Bedroom, 3.50 Bathroom, 1,774 sqft Single Family on 0.00 Acres

Silver Berry, Edmonton, AB

Well Preserved, This Jayman built 2-storey house with double attached car garage offers 1774 sqft + Fully Finished Basement. This Beautiful home offers you Living room, kitchen, dining, half bath & Laundry on the main floor. Nice open living room with Gas fireplace. A spacious DINING nook is flooded by sunlight. The patio door leads to the elegant sundeck. Second floor comes with three bedrooms, 2 washrooms and enormous Bonus room. Huge master bedroom with 4pc En-suite. Fully finished basement has a great room, one bedroom and full 3pc bath. Fully Fenced & Landscaped backyard .Close to Meadows Rec Centre, shopping, school, parks etc.

#### **Amenities**

Amenities On Street Parking, Deck, No Animal Home, No Smoking Home

Parking Double Garage Attached

#### **Exterior**

Exterior Wood, Stone, Vinyl

Exterior Features Fenced, Landscaped, Playground Nearby, Public Transportation,

Schools, Shopping Nearby

Roof Asphalt Shingles
Construction Wood, Stone, Vinyl
Foundation Concrete Perimeter