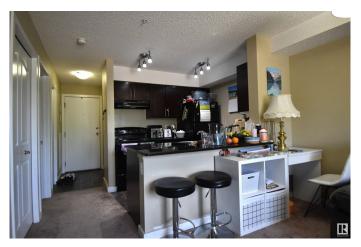

#### \$165,000

1 Bedroom, 1.00 Bathroom, 570 sqft Condo / Townhouse on 0.00 Acres

Walker, Edmonton, AB

INVESTORS and FIRST TIME HOME BUYERS ALERT!! This condo unit is perfect for you. No more problems with removing snow from your car, as it comes with one titled UNDER GROUND parking. This one bed, one Den of same size as the bedroom, & a bath is perfect for a family. It also includes an in-unit laundry. This location is very close to Charlesworth commercial Plaza & Harvest Hills Market which includes Walmart, SuperStore, Sobeys, Winners, Tim Hortons, McDonalds, 2 Gas Stations and many more stores. Costco, South Commons Commercials, Airport, Amazon are also at 10-15 minutes drive. Close to Gurdwara & Church. Transit is at the doorsteps.

### Interior

Appliances Dishwasher-Built-In, Hood Fan, Refrigerator, Stacked Washer/Dryer,

Stove-Electric

Heating Baseboard, Natural Gas