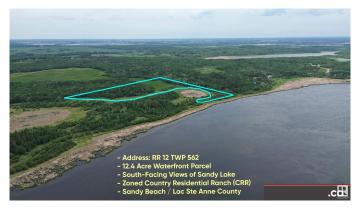

#### \$499,800

0 Bedroom, 0.00 Bathroom, Rural on 12.40 Acres

Sandy Beach, Rural Lac Ste. Anne County, AB

ENJOY NATURE, PRIVACY, RECREATION, & RELAXATION only 40 MINUTES DRIVE from DOWNTOWN ST. ALBERT!! An incredible development opportunity: 12.4 Acre pastured and treed 'Cape Cod' shaped SOUTH-FACING LAKEFRONT PARCEL on Sandy Beach / Sandy Lake at only \$40.3K per Acre! Current access via all-terrain vehicle / walking trail (or by boat) adjacent to RR 12 road allowance -- awaits your future design, development, & service utility connections. Country Residential Ranch (CRR) zoning permits country residence; ranch; farming; garage; home-based businesses; gardening; garden suite: & recreational vehicles while offering wide myriad of discretionary uses (as per County of Lac Ste Anne) with very reasonable property taxes. Convenient access to Sandy Beach, Sandy Lake, Sunrise Beach, Onoway, Noyes Crossing, Calahoo, Alexander First Nation Reserve, Riviere Qui Barre, Villeneuve Airport, Morinville, Cardiff, Namao, Sturgeon County, St. Albert, & Edmonton / Anthony Henday Drive. \* Featured in Canada-Wide HAVEN Magazine!!

## **Community Information**

Address Rr 12 Twp 562

Area Rural Lac Ste. Anne County

Subdivision Sandy Beach

City Rural Lac Ste. Anne County

County ALBERTA

Province AB

Postal Code T0E 1V0