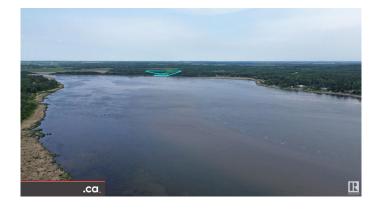

#### \$499,800

0 Bedroom, 0.00 Bathroom, Rural on 12.40 Acres

Sandy Beach, Rural Lac Ste. Anne County, AB

ENJOY NATURE, PRIVACY, RECREATION, & RELAXATION only 40 MINUTES DRIVE from DOWNTOWN ST. ALBERT!! An incredible development opportunity: 12.4 Acre pastured and treed 'Cape Cod' shaped SOUTH-FACING LAKEFRONT PARCEL on Sandy Beach / Sandy Lake at only \$40.3K per Acre! Current access via all-terrain vehicle / walking trail (or by boat) adjacent to RR 12 road allowance -- awaits your future design, development, & service utility connections. Country Residential Ranch (CRR) zoning permits country residence; ranch; farming; garage; home-based businesses; gardening; garden suite: & recreational vehicles while offering wide myriad of discretionary uses (as per County of Lac Ste Anne) with very reasonable property taxes. Convenient access to Sandy Beach, Sandy Lake, Sunrise Beach, Onoway, Noyes Crossing, Calahoo, Alexander First Nation Reserve, Riviere Qui Barre, Villeneuve Airport, Morinville, Cardiff, Namao, Sturgeon County, St. Albert, & Edmonton / Anthony Henday Drive. \* Featured in Canada-Wide HAVEN Magazine!!

#### **Exterior**

Exterior Features Backs Onto Lake, Backs Onto Park/Trees, Beach Access, Boating, No.

Back Lane, No Through Road, Not Fenced, Not Landscaped, Private Setting, Recreation Use, Rolling Land, Subdividable Lot, Treed Lot,

Waterfront Property