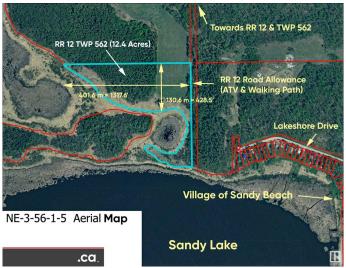

#### \$499,800

0 Bedroom, 0.00 Bathroom, Rural on 12.40 Acres

Sandy Beach, Rural Lac Ste. Anne County, AB

ENJOY NATURE, PRIVACY, RECREATION, & RELAXATION only 40 MINUTES DRIVE from DOWNTOWN ST. ALBERT!! An incredible development opportunity: 12.4 Acre pastured and treed 'Cape Cod' shaped SOUTH-FACING LAKEFRONT PARCEL on Sandy Beach / Sandy Lake at only \$40.3K per Acre! Current access via all-terrain vehicle / walking trail (or by boat) adjacent to RR 12 road allowance -- awaits your future design, development, & service utility connections. Country Residential Ranch (CRR) zoning permits country residence; ranch; farming; garage; home-based businesses; gardening; garden suite: & recreational vehicles while offering wide myriad of discretionary uses (as per County of Lac Ste Anne) with very reasonable property taxes. Convenient access to Sandy Beach, Sandy Lake, Sunrise Beach, Onoway, Noyes Crossing, Calahoo, Alexander First Nation Reserve, Riviere Qui Barre, Villeneuve Airport, Morinville, Cardiff, Namao, Sturgeon County, St. Albert, & Edmonton / Anthony Henday Drive. \* Featured in Canada-Wide HAVEN Magazine!!

## **Community Information**

Address Rr 12 Twp 562

Area Rural Lac Ste. Anne County

Subdivision Sandy Beach

City Rural Lac Ste. Anne County

County ALBERTA

Province AB

Postal Code T0E 1V0

#### **Exterior**

Exterior Features Backs Onto Lake, Backs Onto Park/Trees, Beach Access, Boating, No.

Back Lane, No Through Road, Not Fenced, Not Landscaped, Private Setting, Recreation Use, Rolling Land, Subdividable Lot, Treed Lot,