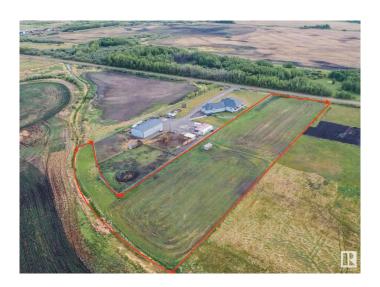

#### \$285,000

0 Bedroom, 0.00 Bathroom, Rural on 2.99 Acres

None, Rural Sturgeon County, AB

Discover your dream home on a peaceful, fully fenced 2.99-acre propertyâ€"just 10 minutes from North Edmonton and Anthony Henday Drive. This serene oasis offers the perfect balance of quiet country living with the convenience of nearby city amenities. Enjoy space, privacy, and accessibility all in one exceptional location.

# **Community Information**

Address 55213 Rge Road 234

Area Rural Sturgeon County

Subdivision None

City Rural Sturgeon County

County ALBERTA

Province AB

Postal Code T0A 1N0

## **Exterior**

Exterior Features Fenced, Flat Site, See Remarks