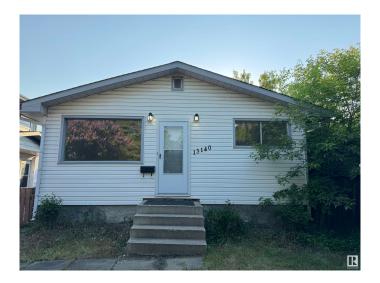

# \$349,800 - 13140 65 Street, Edmonton

MLS® #E4440383

# \$349,800

5 Bedroom, 2.00 Bathroom, 842 sqft Single Family on 0.00 Acres

Belvedere, Edmonton, AB

In the heart of established Belvedere, this newly renovated bungalow features five bedrooms and two separate kitchens. Tons of natural light fill all the living space through its large windows. Conveniently located steps away from schools, shopping and bus routes; this home ideal for families. Minutes from Fort Road & the Yellowhead Trail makes commuting a breeze. A large deck connects the rear entrance to the lovely back yard. Obtain high returns as an investment property with multiple rental possibilities! Don't miss out!

# **Community Information**

Address 13140 65 Street

Area Edmonton
Subdivision Belvedere
City Edmonton
County ALBERTA

Province AB

Postal Code T5A 1A3