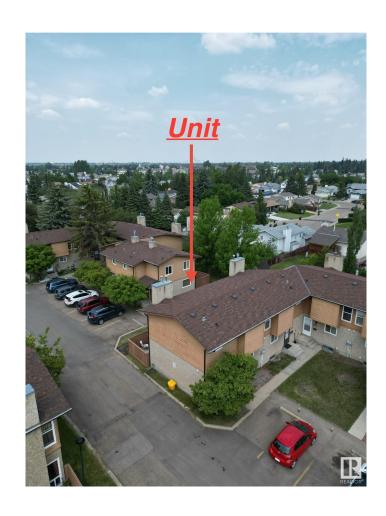

### \$234,990

3 Bedroom, 1.50 Bathroom, 1,128 sqft Condo / Townhouse on 0.00 Acres

Daly Grove, Edmonton, AB

Welcome to Tamarack Park! This bright and spacious corner unit is ideally located in the family-friendly community of Daly Grove, just minutes from shopping, schools, and easy access to the Anthony Henday Drive. Whether you're a first-time home buyer, growing family, or savvy investor, this property offers a fantastic opportunity. Enjoy the convenience of low condo fees, a private back patio and yard, and a functional layout featuring 3 bedrooms, 1.5 bathrooms, and ample natural light. Don't miss your chance to own in a well-managed complex that's perfect for comfortable living and long-term value.

## **Community Information**

Address 27 3812 20 Avenue

Area Edmonton
Subdivision Daly Grove
City Edmonton
County ALBERTA

Province AB

Postal Code T6L 4B2

**Amenities** 

Amenities No Animal Home, No Smokin

Parking Stall