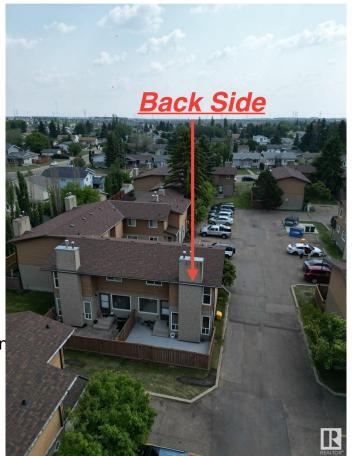

### \$234,990

3 Bedroom, 1.50 Bathroom, 1,128 sqft Condo / Townhouse on 0.00 Acres

Daly Grove, Edmonton, AB

Welcome to Tamarack Park! This bright and spacious corner unit is ideally located in the family-friendly community of Daly Grove, just minutes from shopping, schools, and easy access to the Anthony Henday Drive. Whether you're a first-time home buyer, growing family, or savvy investor, this property offers a fantastic opportunity. Enjoy the convenience of low condo fees, a private back patio and yard, and a functional layout featuring 3 bedrooms, 1.5 bathrooms, and ample natural light. Don't miss your chance to own in a well-managed complex that's perfect for comfortable living and long-term value.

## **Community Information**

Address 27 3812 20 Avenue

Area Edmonton
Subdivision Daly Grove
City Edmonton
County ALBERTA

Province AB

Postal Code T6L 4B2

**Amenities** 

Amenities No Animal Home, No Smokin

Parking Stall