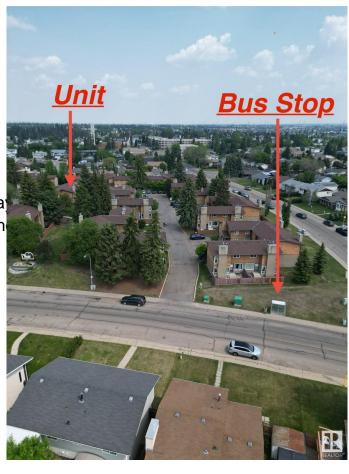

### \$234,990

3 Bedroom, 1.50 Bathroom, 1,128 sqft Condo / Townhouse on 0.00 Acres

Daly Grove, Edmonton, AB

Welcome to Tamarack Park! This bright and spacious corner unit is ideally located in the family-friendly community of Daly Grove, just minutes from shopping, schools, and easy access to the Anthony Henday Drive. Whether you're a first-time home buyer, growing family, or savvy investor, this property offers a fantastic opportunity. Enjoy the convenience of low condo fees, a private back patio and yard, and a functional layout featuring 3 bedrooms, 1.5 bathrooms, and ample natural light. Don't miss your chance to own in a well-managed complex that's perfect for comfortable living and long-term value.

## **Community Information**

Address 27 3812 20 Avenue

Area Edmonton
Subdivision Daly Grove
City Edmonton
County ALBERTA

Province AB

Postal Code T6L 4B2

**Amenities** 

Amenities No Animal Home, No Smokin

Parking Stall