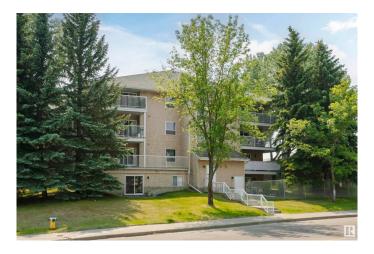

# \$173,000 - 206 9760 176 Street, Edmonton

MLS® #E4441664

### \$173,000

1 Bedroom, 1.00 Bathroom, 771 sqft Condo / Townhouse on 0.00 Acres

Terra Losa, Edmonton, AB

Welcome to Beulah Manor, a well-maintained 55+ community offering comfort and convenience! This beautifully updated 1-bedroom condo features newer painted walls, ceilings, and cupboards, along with newer laminate flooring, and stainless steel appliances complemented by a modern backsplash. The spacious primary bedroom offers direct access to a 4-piece bathroom. Enjoy the convenience of in-suite laundry with a front-load washer and dryer, plus a generous storage room. Your titled underground parking stall also includes additional storage. Pet-friendly (subject to board approval), the building is located just steps from public transit and within walking distance to major shopping centers, Terra Losa Park, Frank and Etta Wild Park, a serene lake, Beulah Alliance Church, and The Westend Seniors Activity Centerâ€"this home offers everything you need for relaxed, connected living.