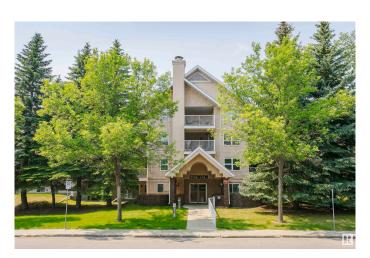

# \$173,000 - 206 9760 176 Street, Edmonton

MLS® #E4441664

### \$173,000

1 Bedroom, 1.00 Bathroom, 771 sqft Condo / Townhouse on 0.00 Acres

Terra Losa, Edmonton, AB

Welcome to Beulah Manor, a well-maintained 55+ community offering comfort and convenience! This beautifully updated 1-bedroom condo features newer painted walls, ceilings, and cupboards, along with newer laminate flooring, and stainless steel appliances complemented by a modern backsplash. The spacious primary bedroom offers direct access to a 4-piece bathroom. Enjoy the convenience of in-suite laundry with a front-load washer and dryer, plus a generous storage room. Your titled underground parking stall also includes additional storage. Pet-friendly (subject to board approval), the building is located just steps from public transit and within walking distance to major shopping centers, Terra Losa Park, Frank and Etta Wild Park, a serene lake, Beulah Alliance Church, and The Westend Seniors Activity Centerâ€"this home offers everything you need for relaxed, connected living.