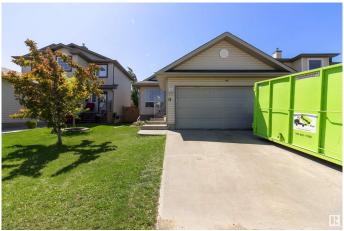

#### \$415,000

5 Bedroom, 3.00 Bathroom, 1,045 sqft Single Family on 0.00 Acres

Tribute, Leduc, AB

This bright and welcoming 4-bedroom, 3-bath home offers over 1,100 sqft of well-designed living space. The open-concept main floor features durable vinyl plank flooring, a sunny kitchen with ample cabinetry, pantry, eating bar, and patio doors that lead to a spacious 12x24' cedar deckâ€"perfect for enjoying summer weather. The primary suite includes a walk-in closet and private ensuite, while the partly finished basement adds a huge rec room, fourth bedroom, and a bath with a luxurious double shower. With great curb appeal, an insulated double garage with storage and a workbench, this home is ready to impress!

### Interior

Interior Features ensuite bathroom

Appliances Dishwasher-Built-In, Dryer, Garage Control, Garage Opener,

Refrigerator, Stove-Electric, Washer, Window Coverings

Heating Forced Air-1, Natural Gas