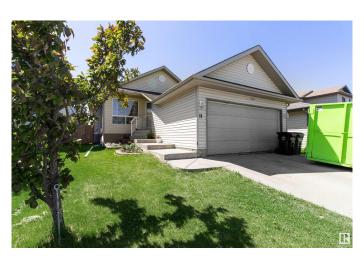

#### \$415,000

5 Bedroom, 3.00 Bathroom, 1,045 sqft Single Family on 0.00 Acres

Tribute, Leduc, AB

This bright and welcoming 4-bedroom, 3-bath home offers over 1,100 sqft of well-designed living space. The open-concept main floor features durable vinyl plank flooring, a sunny kitchen with ample cabinetry, pantry, eating bar, and patio doors that lead to a spacious 12x24' cedar deckâ€"perfect for enjoying summer weather. The primary suite includes a walk-in closet and private ensuite, while the partly finished basement adds a huge rec room, fourth bedroom, and a bath with a luxurious double shower. With great curb appeal, an insulated double garage with storage and a workbench, this home is ready to impress!

#### **Amenities**

Status

Amenities Deck, Detectors Smoke
Parking Double Garage Attached