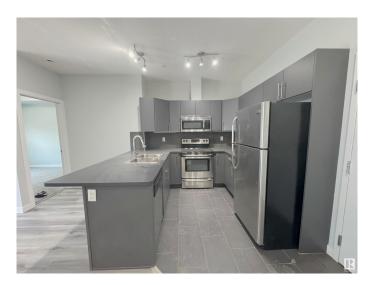

## \$214,000

2 Bedroom, 2.00 Bathroom, 826 sqft Condo / Townhouse on 0.00 Acres

Queen Mary Park, Edmonton, AB

Welcome to this beautifully renovated 2-bedroom, 2-bathroom condo located near downtown Edmonton, offering the perfect blend of style, comfort, and convenience. Spanning 825 square feet, this home features a well-thought-out layout with an open-concept living space and a private ensuite bathroom. Large balcony with natural gas line for BBQ and stainless steel appliances. Enjoy the perks of urban living, just steps from the LRT, Rogers Place and MacEwan University. Whether you're a student, a young professional, or an investor, this location is unbeatable. Listed at a very reasonable price, this condo offers exceptional value. A rare find that combines affordability, style, and prime downtown access.