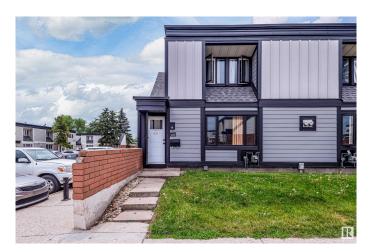

# \$165,000 - 120 11421 34 Street, Edmonton

MLS® #E4442773

## \$165,000

3 Bedroom, 1.50 Bathroom, 1,178 sqft Condo / Townhouse on 0.00 Acres

Rundle Heights, Edmonton, AB

Parkhaven condo complex located in Rundle Heights is perfect for an investor. 3 bedroom, 1.5 baths townhouse is an end unit near your parking stall. The complex has new siding, new windows and doors. Inside there is a white kitchen and Lino floor with a large dinning room. The living room has laminate flooring and a large window out to the yard. Up stairs the 3 bedrooms all have carpet and the main 4 pcs bath completes the 2nd floor. The basement is unfinished but useful for storage. Come have a look!