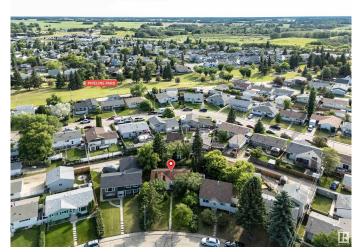

### \$250,000

1 Bedroom, 0.00 Bathroom, 955 sqft Single Family on 0.00 Acres

Devon, Devon, AB

Rare Redevelopment Opportunity in the Heart of Devon! This mature 635 sq. metre lot offers excellent potential for a new build in one of Devon's most established neighbourhoods. Situated on a quiet street with back lane access, the property features mature trees and is within walking distance to schools (Pre-K to Grade 9), parks, and town amenities. The existing structure is not habitable and the property is being sold as-is for redevelopment. Zoned R1 (single family only), with services already on site, this lot provides a great foundation for your custom home vision. Devon is ideally located just 15 minutes to Edmonton's west end and EIA, and only 20 minutes to south Edmonton. Enjoy access to the river valley trail system, golf courses, cross-country skiing, and more. With a hospital, major grocery stores, restaurants, and schools nearby, this is small-town living with big-time convenience.