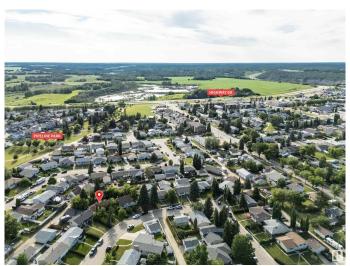

### \$250,000

1 Bedroom, 0.00 Bathroom, 955 sqft Single Family on 0.00 Acres

Devon, Devon, AB

Rare Redevelopment Opportunity in the Heart of Devon! This mature 635 sq. metre lot offers excellent potential for a new build in one of Devon's most established neighbourhoods. Situated on a quiet street with back lane access, the property features mature trees and is within walking distance to schools (Pre-K to Grade 9), parks, and town amenities. The existing structure is not habitable and the property is being sold as-is for redevelopment. Zoned R1 (single family only), with services already on site, this lot provides a great foundation for your custom home vision. Devon is ideally located just 15 minutes to Edmonton's west end and EIA, and only 20 minutes to south Edmonton. Enjoy access to the river valley trail system, golf courses, cross-country skiing, and more. With a hospital, major grocery stores, restaurants, and schools nearby, this is small-town living with big-time convenience.