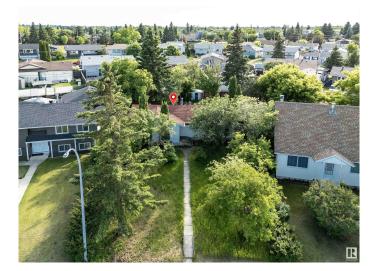

### \$250,000

1 Bedroom, 0.00 Bathroom, 955 sqft Single Family on 0.00 Acres

Devon, Devon, AB

Rare Redevelopment Opportunity in the Heart of Devon! This mature 635 sq. metre lot offers excellent potential for a new build in one of Devon's most established neighbourhoods. Situated on a quiet street with back lane access, the property features mature trees and is within walking distance to schools (Pre-K to Grade 9), parks, and town amenities. The existing structure is not habitable and the property is being sold as-is for redevelopment. Zoned R1 (single family only), with services already on site, this lot provides a great foundation for your custom home vision. Devon is ideally located just 15 minutes to Edmonton's west end and EIA, and only 20 minutes to south Edmonton. Enjoy access to the river valley trail system, golf courses, cross-country skiing, and more. With a hospital, major grocery stores, restaurants, and schools nearby, this is small-town living with big-time convenience.