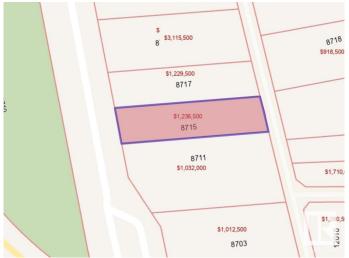

# \$1,025,000 - 8715 Saskatchewan Drive, Edmonton

MLS® #E4443134

### \$1,025,000

0 Bedroom, 0.00 Bathroom, Single Family on 0.00 Acres

Windsor Park (Edmonton), Edmonton, AB

47'x190' VACANT LOT. Flat, development ready site. No ASBESTOS, no demolition, just submit your plans to the city and BUILD. Listed for way less than the City of Edmonton tax assessment. With the potential for breathtaking views, located on one of Edmonton's most iconic drives.. this one is a no brainer. The large 47' frontage allows for a full sized house and the 190 foot backyard offers tons of potential with room for a green space, huge back patio, plus a triple car garage and even an over the garage suite, all with room to spare on this massive 835 Sq M lot. DO NOT MISS YOUR CHANCE!

## **Community Information**

Address 8715 Saskatchewan Drive

Area Edmonton

Subdivision Windsor Park (Edmonton)

City Edmonton
County ALBERTA

Province AB

Postal Code T6G 2A9