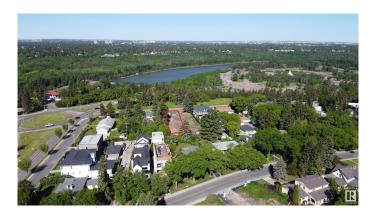

### \$1,025,000

0 Bedroom, 0.00 Bathroom, Single Family on 0.00 Acres

Windsor Park (Edmonton), Edmonton, AB

47'x190' VACANT LOT. Flat, development ready site. No ASBESTOS, no demolition, just submit your plans to the city and BUILD. Listed for way less than the City of Edmonton tax assessment. With the potential for breathtaking views, located on one of Edmonton's most iconic drives.. this one is a no brainer. The large 47' frontage allows for a full sized house and the 190 foot backyard offers tons of potential with room for a green space, huge back patio, plus a triple car garage and even an over the garage suite, all with room to spare on this massive 835 Sq M lot. DO NOT MISS YOUR CHANCE!

#### **Exterior**

Exterior Features Back Lane, Flat Site, Hillside, Level Land, No Through Road,

Playground Nearby, Private Setting, Public Transportation, Ravine View,

**River View** 