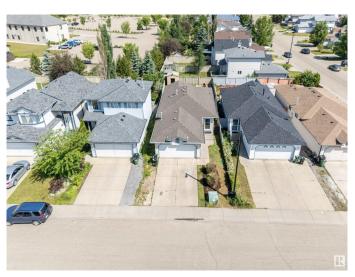

## \$524,900 - 3312 27 Ave, Edmonton

MLS® #E4443195

## \$524,900

5 Bedroom, 3.00 Bathroom, 1,081 sqft Single Family on 0.00 Acres

Silver Berry, Edmonton, AB

Location, location! Welcome to this stunning upgraded bungalow in the heart of Silverberry, featuring a sleek high-gloss kitchen with granite countertops, stainless steel appliances and modern LED lighting. The main floor offers a spacious primary bedroom with a 3-piece ensuite, two additional bedrooms, and another full bathroom. The fully finished basement comes with a SEPARATE ENTRANCE, SECOND KITCHEN, two more bedrooms, and a full bathâ€" perfect for extended family. Just steps from Silverberry Park and all major amenities, this home combines style, space, and convenienceâ€"don't miss your chance to own this gem!

## **Community Information**

Address 3312 27 Ave
Area Edmonton
Subdivision Silver Berry
City Edmonton
County ALBERTA

Province AB

Postal Code T6T 1P7

**Amenities** 

Amenities Deck, Detectors Smoke, Hot Water Electric, No Animal Home, No

Smoking Home, Vaulted Ceiling, Vinyl Windows, See Remarks

Parking Double Garage Attached

Interior

Interior Features ensuite bathroom

Appliances Dishwasher-Built-In, Hood Fan, Window Coverings, Dryer-Two,

Refrigerators-Two, Stoves-Two, Washers-Two