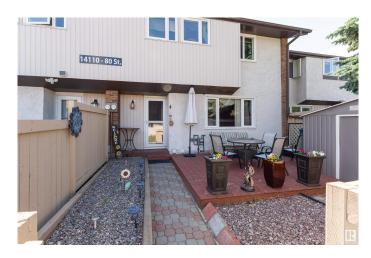

## \$160,000 - 3 14110 80 Street, Edmonton

MLS® #E4443238

## \$160,000

2 Bedroom, 2.00 Bathroom, 905 sqft Condo / Townhouse on 0.00 Acres

Kildare, Edmonton, AB

Cute as a button and move-in ready! This stylish townhouse has all the right features, starting with an oversized primary bedroom that offers plenty of space to relax and unwind. The bright white kitchen opens to a cozy dining area, and the east-facing patio is perfect for morning coffee or soaking up the sunshine. You'll love the convenience of two full bathrooms and a fully finished basement, offering extra living space for a rec room, office, or guests. Ample street parking makes it easy for visitors, and the location is close to everything you need including shops, schools, parks and major commuting roadways. Whether you're a first-time buyer, downsizer, or investor, this one checks all the boxes!

| Sub-Type<br>Style<br>Status | Townhouse<br>2 Storey<br>Active                                                                           |  |
|-----------------------------|-----------------------------------------------------------------------------------------------------------|--|
| Community Information       |                                                                                                           |  |
| Address                     | 3 14110 80 Street                                                                                         |  |
| Area                        | Edmonton                                                                                                  |  |
| Subdivision                 | Kildare                                                                                                   |  |
| City                        | Edmonton                                                                                                  |  |
| County                      | ALBERTA                                                                                                   |  |
| Province                    | AB                                                                                                        |  |
| Postal Code                 | T5C 1L6                                                                                                   |  |
| Amenities                   |                                                                                                           |  |
| Amenities                   | On Street Parking, Hot Water Natural Gas, No Smoking Home, Patio,<br>See Remarks                          |  |
| Parking                     | Stall                                                                                                     |  |
| Interior                    |                                                                                                           |  |
| Appliances                  | Dishwasher-Built-In, Dryer, Microwave Hood Fan, Refrigerator, Stove-Electric, Washer, Curtains and Blinds |  |
| Heating                     | Forced Air-1, Natural Gas                                                                                 |  |
| Stories                     | 3                                                                                                         |  |
| Has Basement                | Yes                                                                                                       |  |
| Basement                    | Full, Finished                                                                                            |  |
| Exterior                    |                                                                                                           |  |
| Exterior                    | Wood, Vinyl                                                                                               |  |
| Exterior Features           | Fenced, Landscaped, Low Maintenance Landscape, See Remarks                                                |  |
| Roof                        | Asphalt Shingles                                                                                          |  |
| Construction                | Wood, Vinyl                                                                                               |  |
| Foundation                  | Concrete Perimeter                                                                                        |  |
| Additional Information      |                                                                                                           |  |
| Date Listed                 | June 19th, 2025                                                                                           |  |
| Days on Market              | 16                                                                                                        |  |
|                             |                                                                                                           |  |