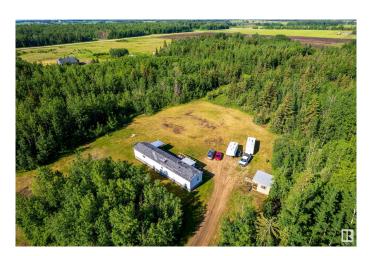

## \$300,000

3 Bedroom, 2.00 Bathroom, 1,200 sqft Rural on 5.00 Acres

Nakamun Park, Rural Lac Ste. Anne County, AB

Grab you own little piece of heaven here on earth! A beautiful piece of property may be yours! Start your day with fresh eggs from your own chicken coop, garden to your heart's content, run and play in the massive landscaped yard, enjoy your BBQed dinner under the gazebo, then sit on the deck and enjoy the sunsets. This mobile home offers 1200 sq. ft. of living space on this 5 acre property. Three bedrooms, two bathrooms, open concept with the kitchen and living area. The beautifully handcrafted shed is large enough to store the quad on one side, while using the other side as a workshop. Should you require additional storage, the sea can may be included! There's heat tape on the pipes and the mobile home is tied down. Great internet service. Starlink Dish is included. Come check out this home for fun, and make that offer! See you soon.