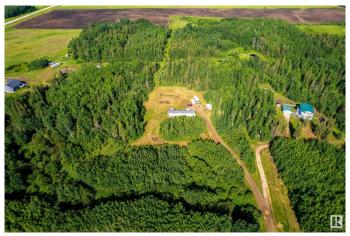

## \$300,000

3 Bedroom, 2.00 Bathroom, 1,200 sqft Rural on 5.00 Acres

Nakamun Park, Rural Lac Ste. Anne County, AB

Grab you own little piece of heaven here on earth! A beautiful piece of property may be yours! Start your day with fresh eggs from your own chicken coop, garden to your heart's content, run and play in the massive landscaped yard, enjoy your BBQed dinner under the gazebo, then sit on the deck and enjoy the sunsets. This mobile home offers 1200 sq. ft. of living space on this 5 acre property. Three bedrooms, two bathrooms, open concept with the kitchen and living area. The beautifully handcrafted shed is large enough to store the quad on one side, while using the other side as a workshop. Should you require additional storage, the sea can may be included! There's heat tape on the pipes and the mobile home is tied down. Great internet service. Starlink Dish is included. Come check out this home for fun, and make that offer! See you soon.