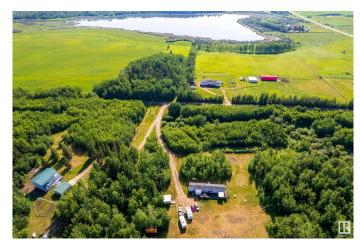

## \$300,000

3 Bedroom, 2.00 Bathroom, 1,200 sqft Rural on 5.00 Acres

Nakamun Park, Rural Lac Ste. Anne County, AB

Grab you own little piece of heaven here on earth! A beautiful piece of property may be yours! Start your day with fresh eggs from your own chicken coop, garden to your heart's content, run and play in the massive landscaped yard, enjoy your BBQed dinner under the gazebo, then sit on the deck and enjoy the sunsets. This mobile home offers 1200 sq. ft. of living space on this 5 acre property. Three bedrooms, two bathrooms, open concept with the kitchen and living area. The beautifully handcrafted shed is large enough to store the quad on one side, while using the other side as a workshop. Should you require additional storage, the sea can may be included! There's heat tape on the pipes and the mobile home is tied down. Great internet service. Starlink Dish is included. Come check out this home for fun, and make that offer! See you soon.